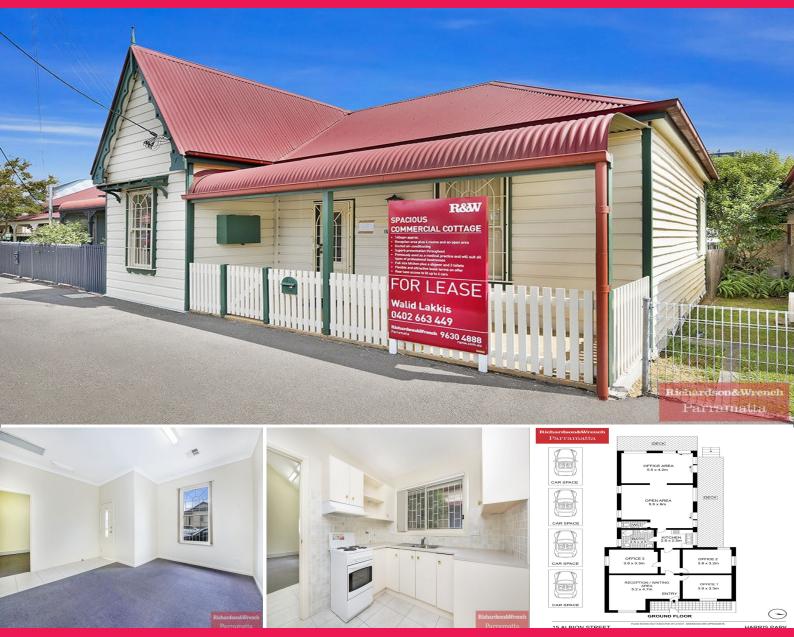

## , Harris Park NSW 2150

## SPACIOUS COMMERCIAL COTTAGE

- 140sqm approx.
- Reception area plus 4 rooms and an open area
- Ducted air-conditioning
- Excellent street appeal
- Previously used as a medical practice and will suit all types of professional businesses
- Superb presentation throughout freshly painted
- Ample natural lighting
- Flexible and attractive lease terms on offer
- Full size kitchen plus a shower and 2 toilets
- Sought after location
- Rear lane access to fit up to 4 cars plus a rear deck

Offices FOR LEASE

140sqm

## Richardson&Wrench Parramatta

Walid Lakkis 0402 663 449 walid@ranw.com.au Rocco Ranieri 0412242184 rocco@ranw.com.au