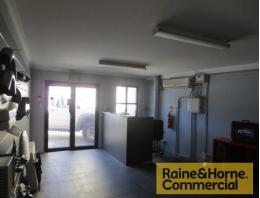

## 246sqm Southern Facing Warehouse with Great Access

This tilt panel industrial unit is well positioned in a complex of three and offers great street exposure.

Features include:

- \* 25sqm (approx.) air conditioned office/showroom on ground floor
- \* 25sqm (approx.) air conditioned offices on mezzanine floor
- \* 196sqm (approx.) clear span warehouse
- \* Insulated roof and three phase power
- \* Direct access to container height electric roller door
- \* Own amenities kitchenette and toilet
- \* Located in small complex of three units