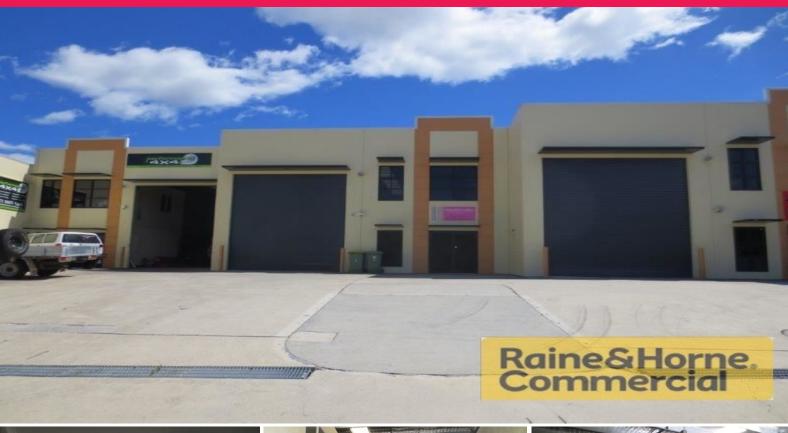

## Raine&Horne. Commercial

1/4 India Street, Capalaba QLD 4157

## 246sqm Southern Facing Warehouse with Great Access

This tilt panel industrial unit is well positioned in a complex of three and offers great street exposure.

Features include:

- \* 25sqm (approx.) air conditioned office/showroom on ground floor
- \* 25sqm (approx.) air conditioned offices on mezzanine floor
- \* 196sqm (approx.) clear span warehouse
- \* Insulated roof and three phase power
- \* Direct access to container height electric roller door
- \* Own amenities kitchenette and toilet
- \* Located in small complex of three units