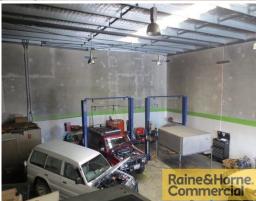

## 246sqm Southern Facing Warehouse with Great Access

This tilt panel industrial unit is well positioned in a complex of three and offers great street exposure.

Features include:

- \* 25sqm (approx.) air conditioned office/showroom on ground floor
- \* 25sqm (approx.) air conditioned offices on mezzanine floor
- \* 196sqm (approx.) clear span warehouse
- \* Insulated roof and three phase power
- \* Direct access to container height electric roller door
- \* Own amenities kitchenette and toilet
- \* Located in small complex of three units