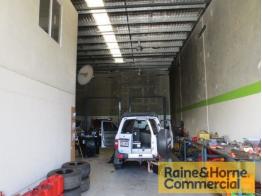

## 246sqm Southern Facing Warehouse with Great Access

This tilt panel industrial unit is well positioned in a complex of three and offers great street exposure.

Features include:

- \* 25sqm (approx.) air conditioned office/showroom on ground floor
- \* 25sqm (approx.) air conditioned offices on mezzanine floor
- \* 196sqm (approx.) clear span warehouse
- \* Insulated roof and three phase power
- \* Direct access to container height electric roller door
- \* Own amenities kitchenette and toilet
- \* Located in small complex of three units