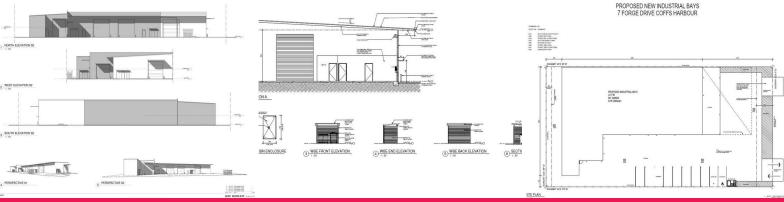

## New Concrete Tilt Warehouse - 310m2

Unit 1 comprises a new warehouse with high wall height clearance, accommodating an approximate gross leasable area of 310m2.

Accommodation includes a high clearance warehouse, partitioned office and excellent amenities.

It would ideally suit a business seeking good truck access with high roller door clearance and generous onsite parking.

The premises occupies a very desirable location in 'Isles Industrial Park'.

Unit 1 enjoys the following features:

- Brand new complex
- Excellent amenities including a shower
- High clearance roller

Industrial FOR LEASE \$29,500pa + GST 310sqm