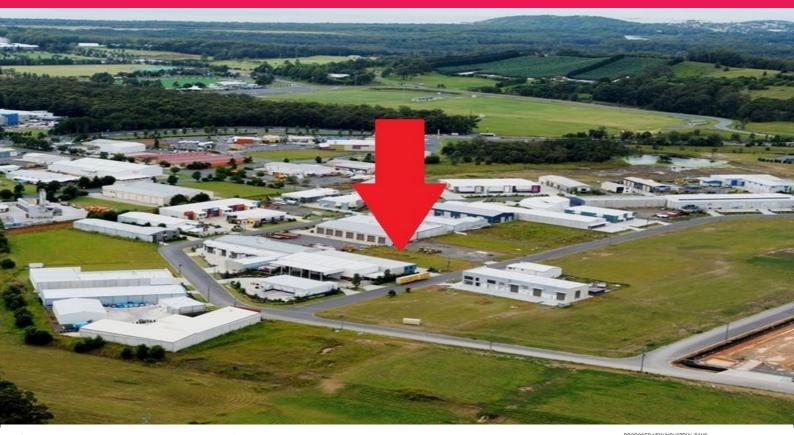

## New Concrete Tilt Warehouse - 310m2

Unit 1 comprises a new warehouse with high wall height clearance, accommodating an approximate gross leasable area of 310m2.

Accommodation includes a high clearance warehouse, partitioned office and excellent amenities.

It would ideally suit a business seeking good truck access with high roller door clearance and generous onsite parking.

The premises occupies a very desirable location in 'Isles Industrial Park'.

Unit 1 enjoys the following features: