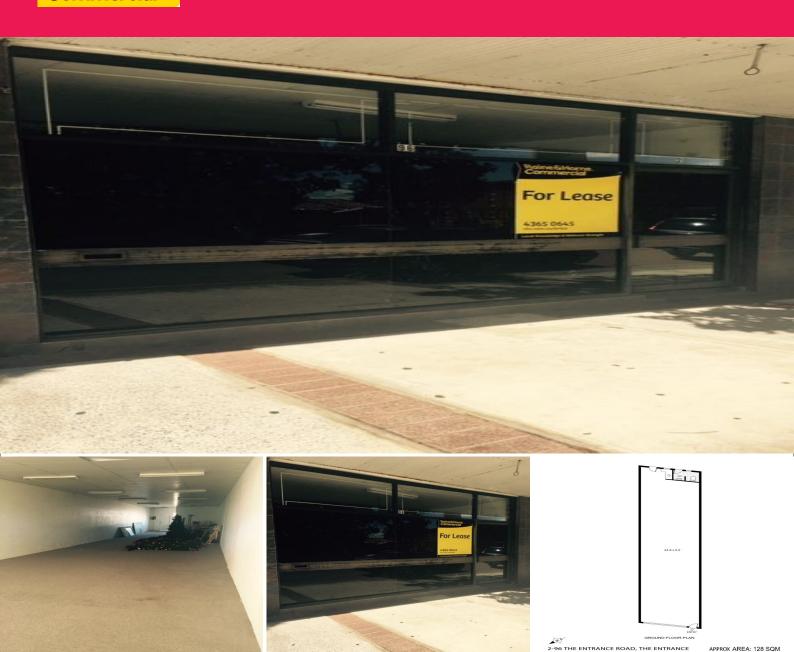

## This is it...Prime retail space available now!

Positioned for maximum exposure on the Entrance Rd, and benefiting from the pedestrian traffic created by being part of the Lakeside Shopping Centre, presents an excellent opportunity for a wide variety of commercial and retail operations.

- \*Floor to ceiling glass shop front.
- \*High level pedestrian and vehicular traffic.
- \*Excellent signage opportunity.
- \*Ample parking.
- \*Disabled access.
- \*Adjacent bus stop.
- \*Kitchenette.

Incentives available fo

Retail

FOR LEASE

128sqm

## Raine&Horne. Commercial

Ben

**Purdue** 

APPROX AREA: 128 SQM

0450 719 600

(Commercial)