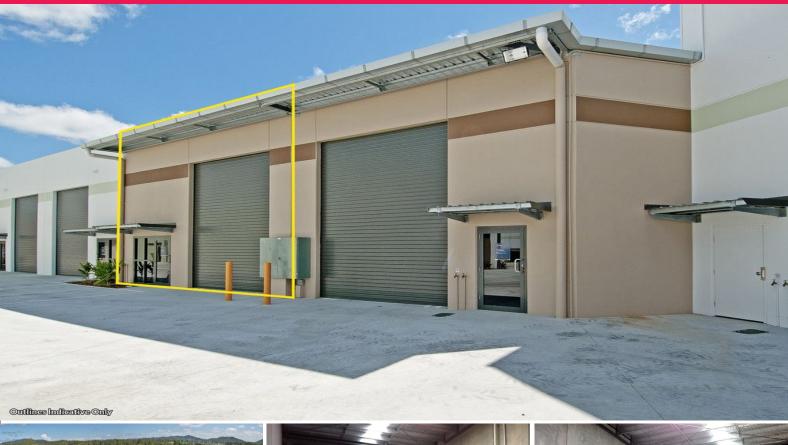

### **Tenant Relocating - New Tenant Needed Asap**

- \* 115m2\* floor area
- \* Small ground floor office
- \* Allocated car parking
- \* Gated complex with 24/7 surveillance
- \* Available October 2020
- \* Inspect today Don't miss this opportunity

Industrial

FOR LEASE

115sqm