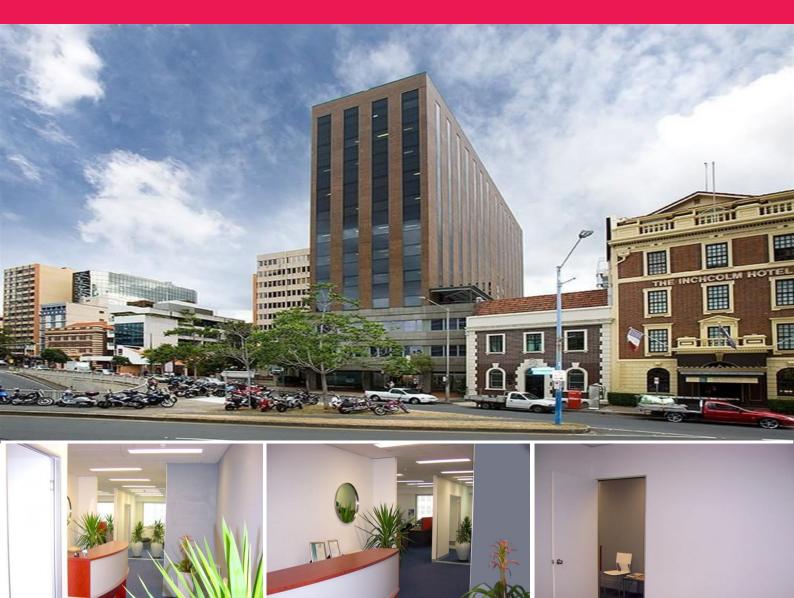

## 501/87 Wickham Terrace, Spring Hill QLD 4000

## EDGE OF THE CITY

- City Fringe
- Boutique Office Building
- Refurbished foyer and lifts
- Located opposite Central Station
- New 'end of trip' facilities Unisex showers, secure bike racks
- Fibre optics connected into the building

This immaculate eleven storey office building is fitted with ducted air conditioning throughout, recessed lighting and open plan tenancies. The building has recently gone through major foyer renovations and lift upgrade to maintain the high expectations of its tenants.