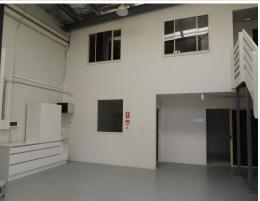

## **Exposure Plus!**

- \* 118m2\* ground floor
- \* 104m2\* mezzanine office
- \* 6 separate office spaces over 2 levels
- \* 4 car parks