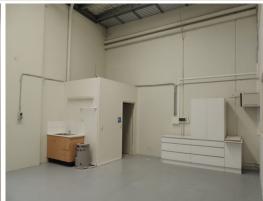

## **Exposure Plus!**

- \* 118m2\* ground floor
- \* 104m2\* mezzanine office
- \* 6 separate office spaces over 2 levels
- \* 4 car parks