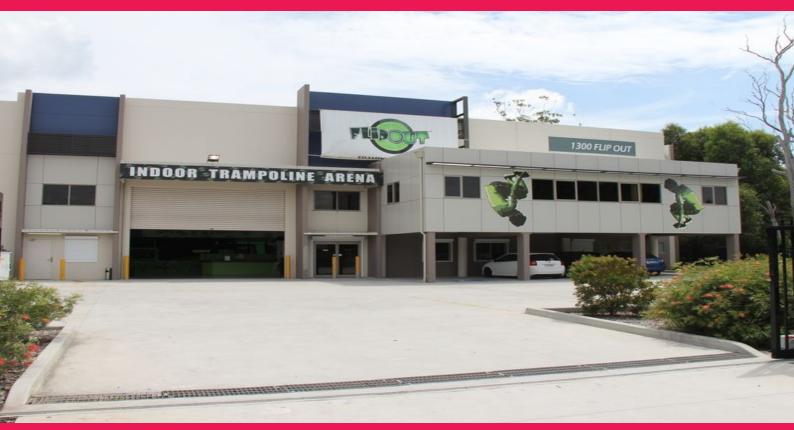

## FREESTANDING FACTORY/WAREHOUSE

Architecturally designed freestanding warehouse built to the highest standard with no expense spared. Complete concrete panel construction with insulated metal deck roofing. Access to the warehouse is via an electric container height roller shutter door. Internal clearance ranges from 7.5 - 8.5 metres. The ground level area boasts a reception area, staff/lunchroom plus amenities. Offices are on the mezzanine level and are carpeted and air conditioned and have amenities to service the office staff. There is ample parking on site secured by perimeter security fencing.