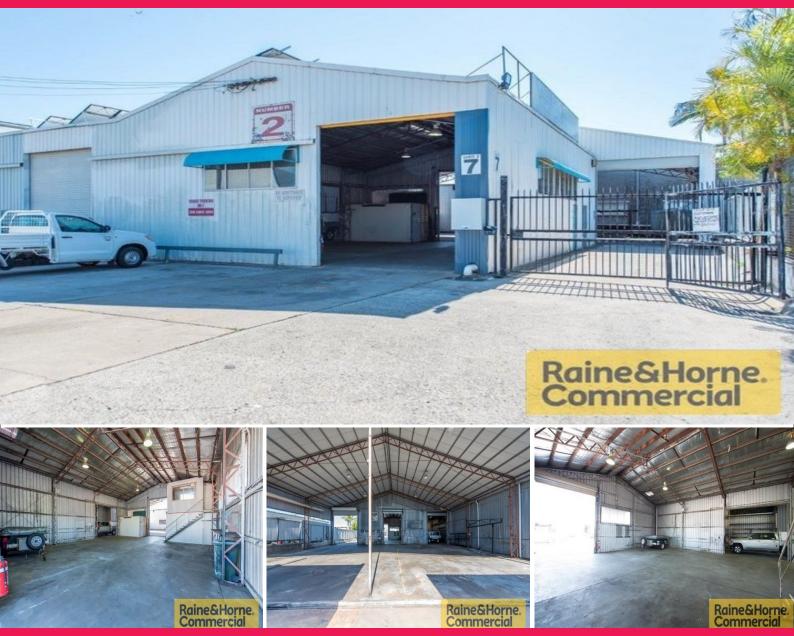

## 2/5 Glenister Street, Archerfield QLD 4108

## **Attention all Automotive Trades!**

- \* Ideally suited for mechanical/panel workshop or car detailer
- \* Huge 300sqm rear awning area with registered wash bay
- \* Separate 250sqm workshop with 56sqm mezzanine storage
- \* Small air-conditioned office area, grease trap & ample 3 phase power
- \* Secure site in an excellent location
- \* Ample on-site car parking
- \* 1,084sqm car sales yard also available at \$50p/sqm Net + Outs

Please Quote Property ID. 9204665

Industrial

FOR LEASE

600sqm

Raine&Horne. Commercial

**Nick Zervos** 

0411 662 200

nickz@RnHcommercial.com.au