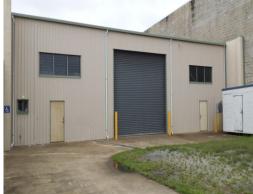

## **VACANT NOW 400M2 SHED WITH HARDSTAND**

- \* First Time Vacant in Many Years
- \* Quality shed with brick construction good ventilation and cool
- \* Workshop Shed of 400m2 with toilet facilities
- \* 3 phase power
- \* High clearances workshop with roll a door access
- \* Hardstand approx 300m2 in front of shed
- \* Portable office air-conditioned can be used for storage if needed
- \* Stand alone shed with full fenced and secure
- \* Zoning light industry
- \* Driveway access off busy main road