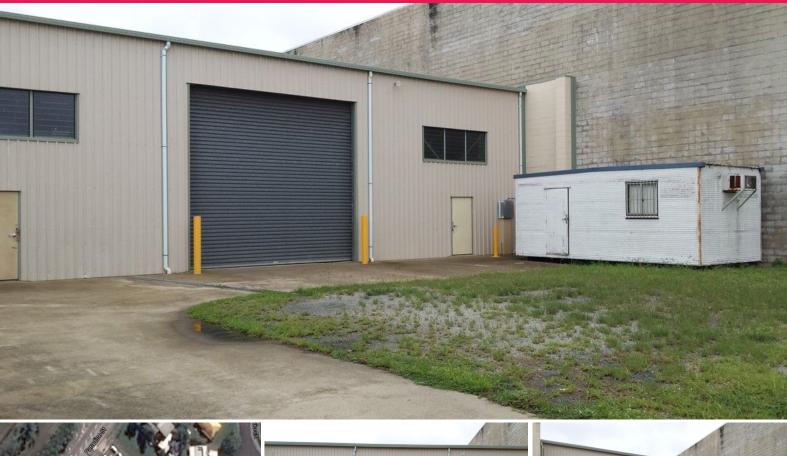

## **VACANT NOW 400M2 SHED WITH HARDSTAND**

- \* First Time Vacant in Many Years
- \* Quality shed with brick construction good ventilation and cool
- \* Workshop Shed of 400m2 with toilet facilities
- \* 3 phase power
- \* High clearances workshop with roll a door access
- \* Hardstand approx 300m2 in front of shed
- \* Portable office air-conditioned can be used for storage if needed
- \* Stand alone shed with full fenced and secure
- \* Zoning light industry
- \* Driveway access off busy main road