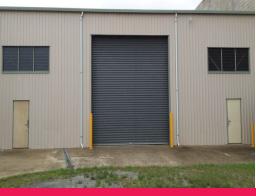

## **VACANT NOW 400M2 SHED WITH HARDSTAND**

- \* First Time Vacant in Many Years
- \* Quality shed with brick construction good ventilation and cool
- \* Workshop Shed of 400m2 with toilet facilities
- \* 3 phase power
- \* High clearances workshop with roll a door access
- \* Hardstand approx 300m2 in front of shed
- \* Portable office air-conditioned can be used for storage if needed
- \* Stand alone shed with full fenced and secure
- \* Zoning light industry
- \* Driveway access off busy main road