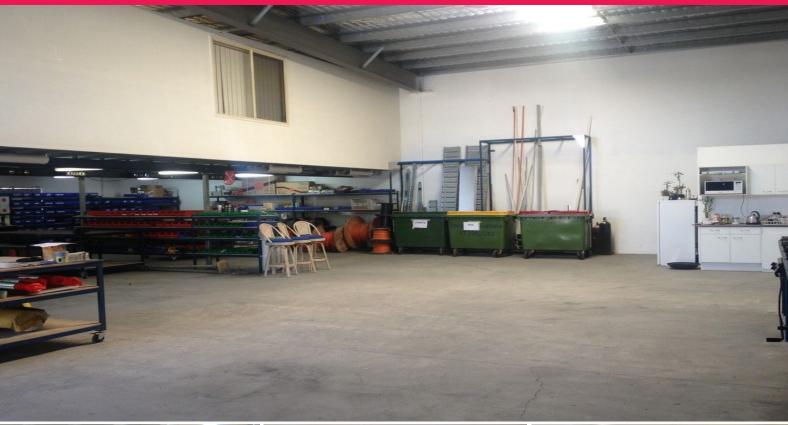

## **Cracking Warehouse Minutes To M1**

- \* 224sqm\* warehouse with additional Office mezzanine
- \* Clean well presented factory with rare Industry 1 zoning
- \* Has its own kitchenette and bathroom
- \* Minutes to M1 Motorway and Treetops Shopping Centre

The units total size is 224sqm which consists of 192m2\* warehouse with 32m2\* air-conditioned office and additional mezzanine fitted out as an office. The warehouse has access through a high industrial roller doors. The office is complete with air-conditioning and windows.