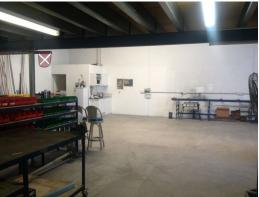

## **Cracking Warehouse Minutes To M1**

- \* 224sqm\* warehouse with additional Office mezzanine
- \* Clean well presented factory with rare Industry 1 zoning
- \* Has its own kitchenette and bathroom
- \* Minutes to M1 Motorway and Treetops Shopping Centre

The units total size is 224sqm which consists of 192m2\* warehouse with 32m2\* air-conditioned office and additional mezzanine fitted out as an office. The warehouse has access through a high industrial roller doors. The office is complete with air-conditioning and windows.