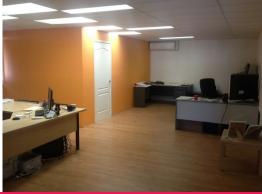

The units total size is 224sqm which consists of 192m2\* warehouse with 32m2\* air-conditioned office and additional mezzanine fitted out as an office. The warehouse has access through a high industrial roller doors. The office is complete with air-conditioning and windows.