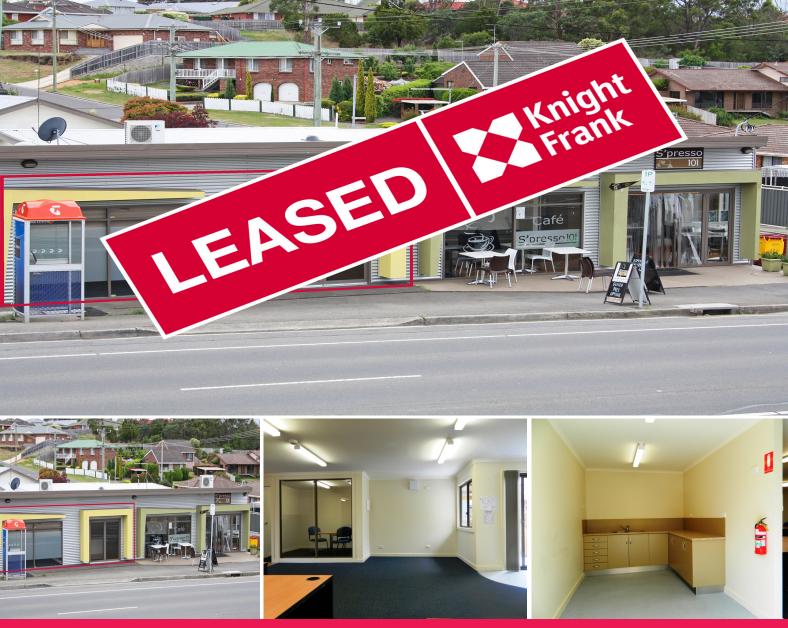

101 Stanley Street, Launceston TAS 7250

## Flexible Suburban Commercial Premises - Summerhill

Hard to find commercial office space in suburban Launceston.

? Near new fit-out

? Air-conditioned

? Rear outside deck area

? High profile

Comprising separate reception with built in reception desk. Two separate offices, one of which could be utilised as an interview room/boardroom and open plan office area.

Suit a number of potential uses such as professional rooms, consulting, hairdresser/beauty therapy or retail (STCA).

Benefits from the thriv

Offices

FOR LEASE

141sqm