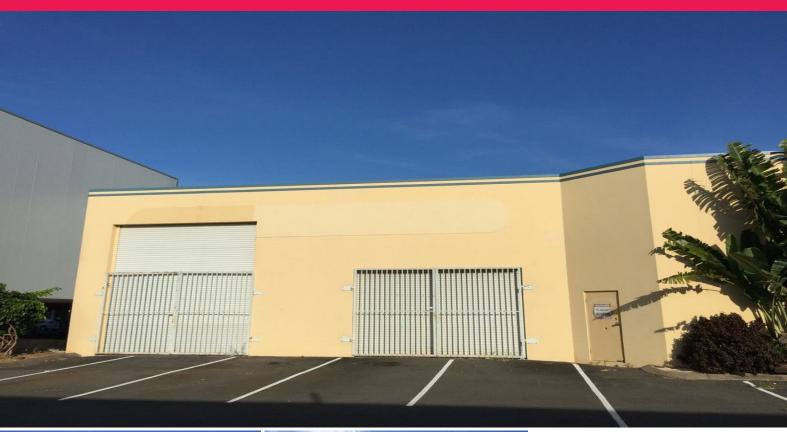

#### **Super Storage!**

- \* 209m2\* space available
- \* Great quality rear warehouse
- \* 2 roller door access
- \* Be amongst leading retailers in Bundall

\*approx.

Please contact the listing agent for more details by clicking on the link above.

Industrial

FOR LEASE

209sqm