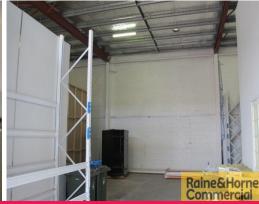

## **Budget Rent in Tidy Complex**

- \* 237sqm masonry block and brick unit
- \* Small 26sqm air-conditioned office area
- $^{\star}$  76sqm showroom built in warehouse which can be removed if not required
- \* Large container height roller door access to warehouse
- \* Central location with easy access to south east freeway
- \* Property not affected by 2011 floods
- \* Available now
- \* Please phone exclusive agents Raine & Horne Commercial to inspect