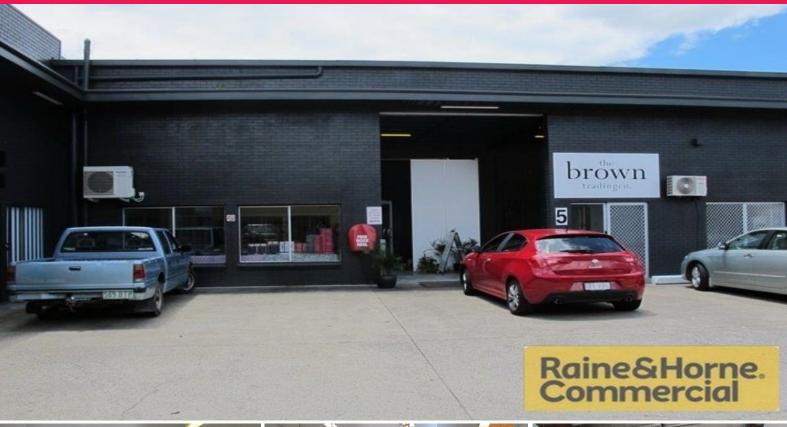

## **Budget Rent in Tidy Complex**

- \* 237sqm masonry block and brick unit
- \* Small 26sqm air-conditioned office area
- $^{\star}$  76sqm showroom built in warehouse which can be removed if not required
- \* Large container height roller door access to warehouse
- \* Central location with easy access to south east freeway
- \* Property not affected by 2011 floods
- \* Available now
- \* Please phone exclusive agents Raine & Horne Commercial to inspect

Please Quote Property ID. 2856948

Industrial

FOR LEASE

237sqm

Raine&Horne. Commercial

**Wayne Newberry** 

0408 723 023

wayne@rnhcommercial.com.au