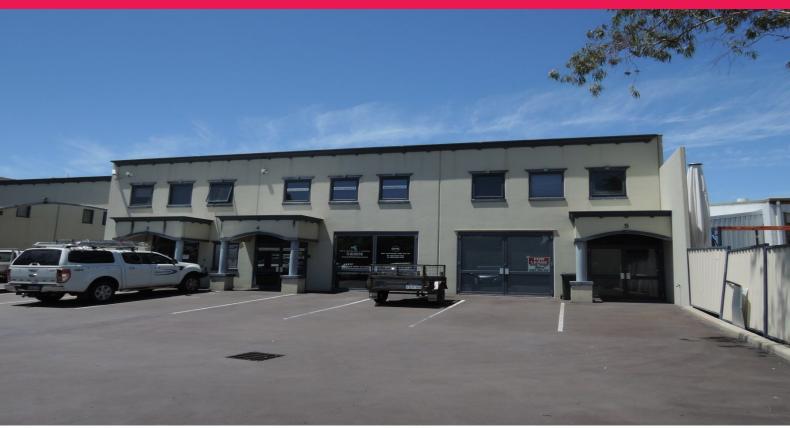

## Ray White.

5/36 Fleming Avenue, Cannington WA 6107

## Industrial Commercial Unit for Lease in Cannington Near Albany Highway

Ray White Commercial (WA) presents a ground floor area for Lease strategically located in Cannington. The property has very good access to Leach Highway and Albany Highway and public transport. Conveniently just a short 5-minute drive to the Westfield Carousel Shopping Centre, this property comes with great value.

- 180\* sqm Two-level Office
- Separate Lunch Room / Toilet Amenity area.
- Air Conditioning
- Single and Double Door access
- Centrally located in Cannington
- Near Commercial strip

Industrial FOR LEASE