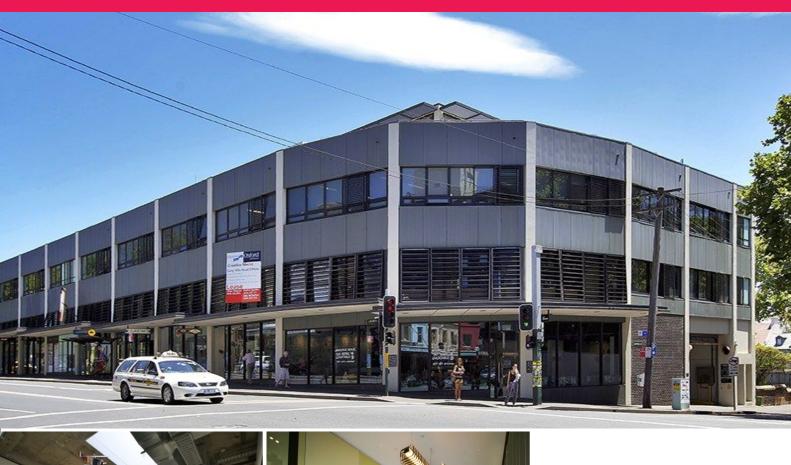

5/285a Crown Street, Surry Hills NSW 2010

## **Warehouse Style Creative Office**

Room 4 is an iconic inner city urban development which fits right into the vibrant heart of Surry Hills, one of Sydney's most creative suburbs.

With tenants such as Thomas Dux & The Winery, IRIS Advertising and Bang PR, the design successfully innovates and integrates with Surry Hills long standing heritage and the resurgent artistic culture of today's surround dining scene.

- \* Featuring 57.9 sqm lettable area
- \* Amazing Natural light and finishes
- \* Iconic development located on the corner of Crown & Campbell Streets
- \* Creative work spaces

Car space available at

Offices