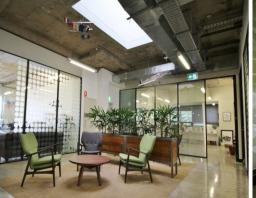

## **Warehouse Style Creative Office**

Room 4 is an iconic inner city urban development which fits right into the vibrant heart of Surry Hills, one of Sydney's most creative suburbs.

With tenants such as Thomas Dux & The Winery, IRIS Advertising and Bang PR, the design successfully innovates and integrates with Surry Hills long standing heritage and the resurgent artistic culture of today's surround dining scene.

- \* Featuring 57.9 sqm lettable area
- \* Amazing Natural light and finishes
- \* Iconic development located on the corner of Crown & Campbell Streets
- \* Creative work spaces

Car space available at

Offices