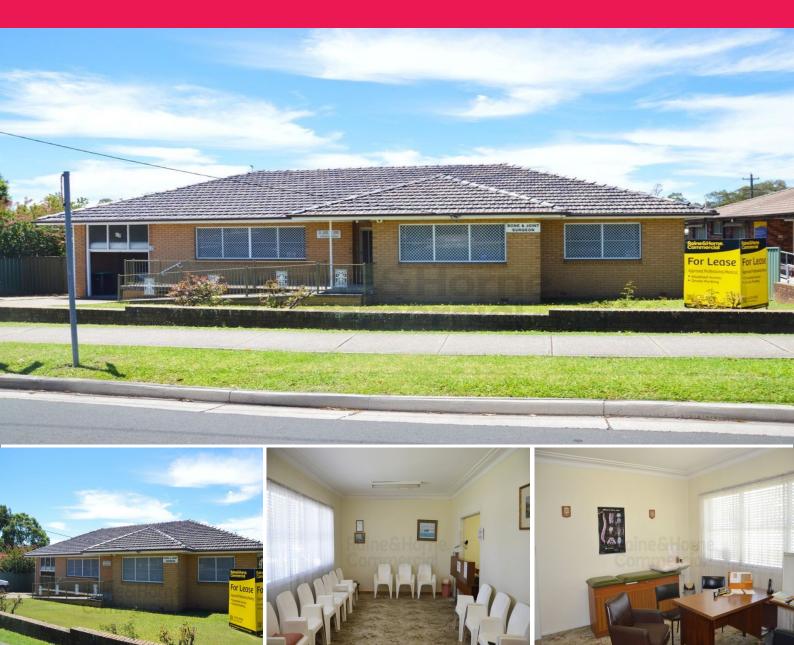

## 69 Derby Street, Penrith NSW 2750

## **PROFESSIONAL/MEDICAL COTTAGE**

\* Well maintained professional/medical cottage less than 100m to Nepean Hospital

\* Comprising, reception and waiting room, air conditioning, 3 consult rooms, kitchen, amenities and additional storage

- \* Huge rear parking area with 5 spaces and additional area to expand
- \* Easy access and excellent exposure to both Derby and Parker Streets

\* Outstanding location, bus at door and easily converted to suit any medical/professional application