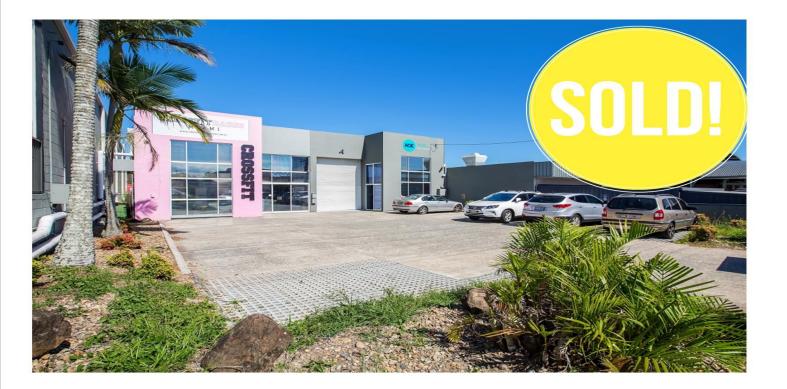

## Next To Miami Marketta - \$80,000pa

You'd better act fast to snap up this golden opportunity in the sought after Miami Commercial precinct- It won't last long.

The incredible location next to one of the Gold Coast's most popular attractions (Miami Marketta) alone will ensure strong future growth in this tightly held precinct

The offering comprises of 2 commercial tenancies, each with excellent street presence, off street car parking and own amenities.

Unit 1A - Leased 5 x 5 years

This property ticks all

Industrial FOR SALE

378sqm