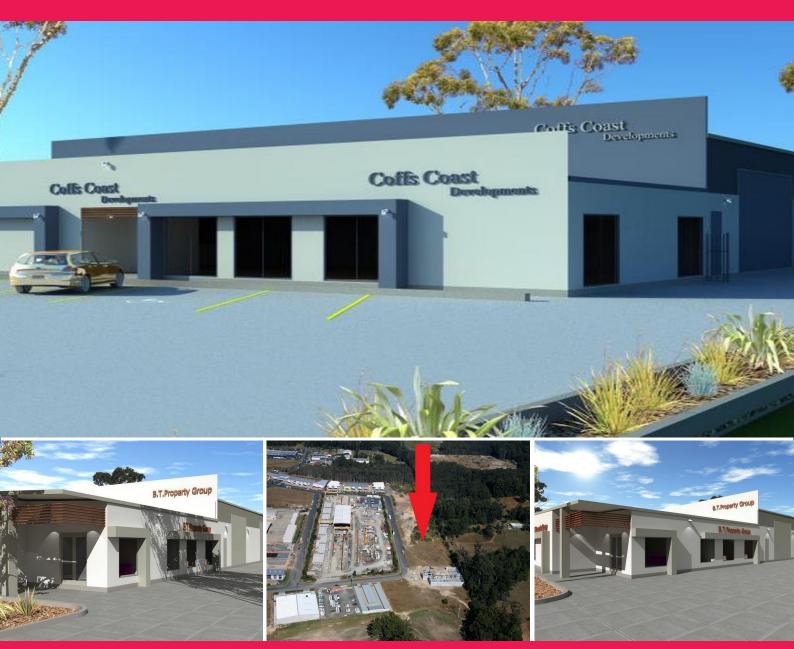

## Built to Your Specifications - 500m2 to 1000m2

68 Industrial Drive - possibly the last remaining purpose built option in 'Isles Industrial Park'.

We can arrange a purpose built building to be constructed in accordance with your specifications.

This is one of the most attractive and affordable industrial development options currently available in 'Isles Industrial Park'.

The site is rectangular in shape with a street frontage of some 62.5 metres and approximate side boundaries of some 64 metres.

This attractive development option has an approximate total site area of 4,000m2.

Maximum development gross leasable area is up to say 1,000m2, based on a 50% site coverage.

'Isles Industrial Park' is home to a large number of national and international businesses including One Steel, S