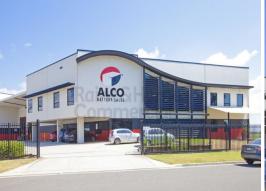

## 15-17 David Road, Emu Plains NSW 2750

## Freestander - High Clearance - Minutes to M4 Motorway

- \* Warehouse area 1,500 square metres with A-Grade air conditioned ground and first floor office space totalling 593.05 square metres
- \* Excellent street appeal with good access and exposure
- \* Features a large frontage of 45.88 metres to David Road
- \* Improvements comprise a modern concrete panel warehouse with concrete flooring
- \* The warehouse is clearspan and benefits from an internal height clearance of 9 metres
- \* The warehouse comprises two components in a L shape with excellent vehicle loading via raised hydraulic dock leveller
- \* Equipped with three motorised roller shutter doors
- \* Truck manoeuvrability and turning circles are provided