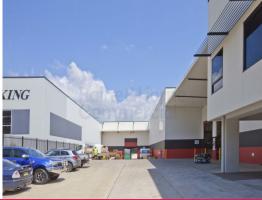

## Freestander - High Clearance - Minutes to M4 Motorway

- \* Warehouse area 1,500 square metres with A-Grade air conditioned ground and first floor office space totalling 593.05 square metres
- \* Excellent street appeal with good access and exposure
- \* Features a large frontage of 45.88 metres to David Road
- \* Improvements comprise a modern concrete panel warehouse with concrete flooring
- \* The warehouse is clearspan and benefits from an internal height clearance of 9 metres
- \* The warehouse comprises two components in a L shape with excellent vehicle loading via raised hydraulic dock leveller
- \* Equipped with three motorised roller shutter doors
- \* Truck manoeuvrability and turning circles are provided