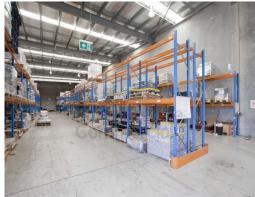

## Freestander - High Clearance - Minutes to M4 Motorway

- \* Warehouse area 1,500 square metres with A-Grade air conditioned ground and first floor office space totalling 593.05 square metres
- \* Excellent street appeal with good access and exposure
- \* Features a large frontage of 45.88 metres to David Road
- \* Improvements comprise a modern concrete panel warehouse with concrete flooring
- \* The warehouse is clearspan and benefits from an internal height clearance of 9 metres
- \* The warehouse comprises two components in a L shape with excellent vehicle loading via raised hydraulic dock leveller
- \* Equipped with three motorised roller shutter doors
- \* Truck manoeuvrability and turning circles are provided