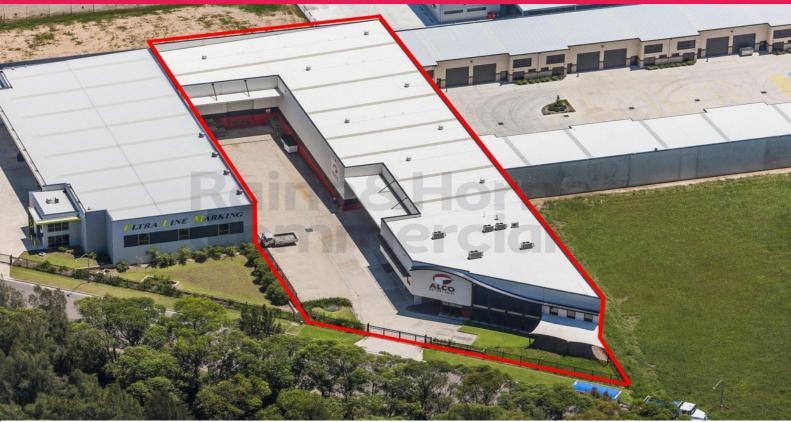

## 15-17 David Road, Emu Plains NSW 2750

## Freestander - High Clearance - Minutes to M4 Motorway

- \* Warehouse area 1,500 square metres with A-Grade air conditioned ground and first floor office space totalling 593.05 square metres
- \* Excellent street appeal with good access and exposure
- \* Features a large frontage of 45.88 metres to David Road
- \* Improvements comprise a modern concrete panel warehouse with concrete flooring
- \* The warehouse is clearspan and benefits from an internal height clearance of 9 metres
- \* The warehouse comprises two components in a L shape with excellent vehicle loading via raised hydraulic dock leveller
- \* Equipped with three motorised roller shutter doors
- \* Truck manoeuvrability and turning circles are provided