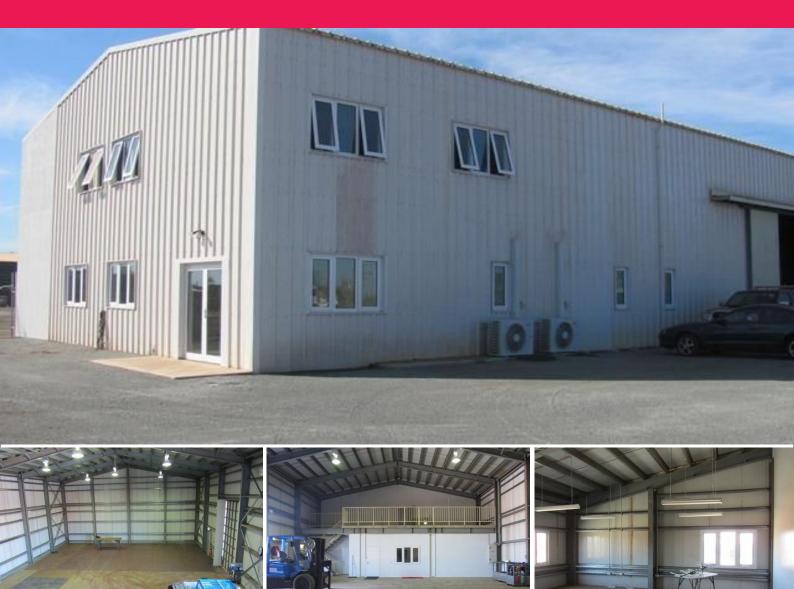

## ONE OF A KIND INDUSTRIAL PROPERTY WITH AN AIR CONDITIONED WORKSHOP!

Located on a 1,957m2 corner block, 32 Manganese Street boasts a fully freezer panel insulated and air conditioned 600m2 workshop including a spacious well-appointed, fully tiled & carpeted 150m2 internal office and overhead mezzanine level.

1,957m2 industrial lot 600m2 high plate Air conditioned workshop 150m2 offices with internal amenities & mezzanine inside shed Corner block with double entry

32 Manganese must be on

Industrial FOR LEASE