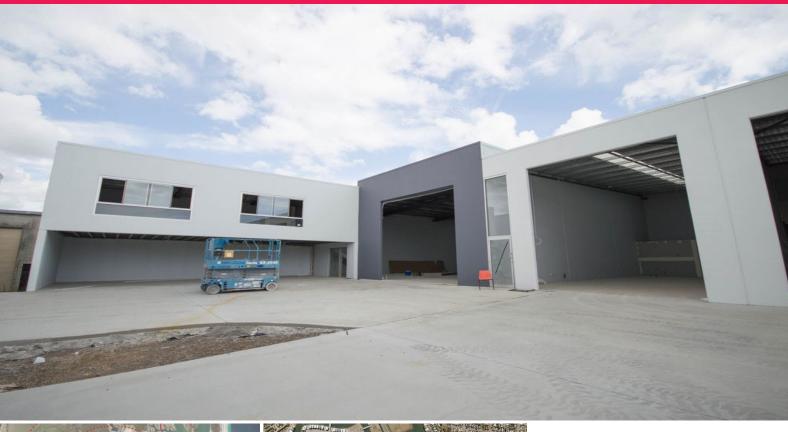

## **New Industrial Warehouse In Tightly Held Area**

- \* Brand New Industrial Unit Available
- \* 151m2\* including 17m2\* of mezzanine office space
- \* Allocated carparks
- \* Key Position
- \* Video security systems, recording 24 hours a day
- \* Semi-trailer access and parking
- \* Close proximity to all facilities including Harbour Town Shopiing Centre, New Bunnings Store, Gold Coast University Hospital and Griffith University, Gold Coast Broadwater and Southport CBD
- \* Easy access to the Pacific Motorway
- \* Selling Fast ? Call Today!

Industrial

FOR SALE

151sqm