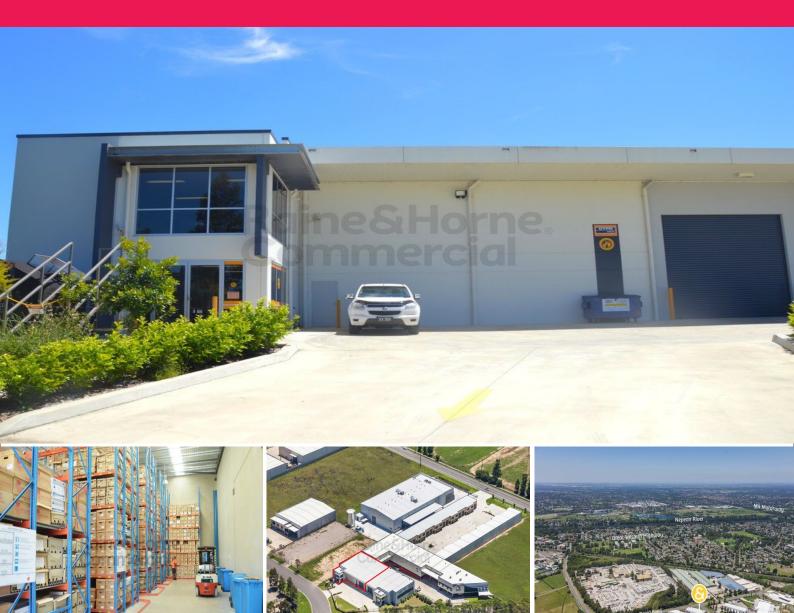

U2/3 Sommerville Circuit, Emu Plains NSW 2750

## MODERN INDUSTRIAL UNIT WITH HIGH INTERNAL CLERANCE

EXPRESSIONS OF INTEREST

- \* Modern duplex development circa 2012
- \* Concrete tilt up building
- \* Warehouse area 642 square metres
- \* First floor office 55 square metres
- \* 7x Allocated car parking spaces
- \* Internal clearance of 8.75 metres
- $^{\star}$  Close distance to major arterials such as Old Bathurst Road, Great Western Highway and M4 Motorway

Inspections by appointment only All prices quoted exclude GST

Industrial

FOR SALE

697sqm

Raine&Horne. Commercial

**Gavin Shatford** 

0417 228 507

gavin.shatford@rhc.com.au