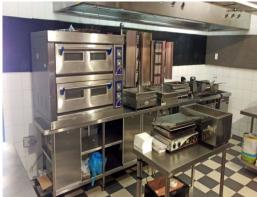

### Fitted CBD Takeaway Restaurant

- \* Approximately 70m2\* of fitted internal area with 35m2\* of exclusive use alfresco dining
- \* Ideal for takeaway food outlet or with a few alterations this can be the ideal trendy burger bar/tapas or boutique restaurant
- \* All the hardwork is done with range/exhaust, cool rooms and other fit-out already existing
- \* Landlord is prepared to negotiate to include equipment if required
- \* Optimum exposure to the busy Scarborough Street situated amongst other busy cafes and restaurants
- \* Motivated landlord searches for secure tenant
- \* Rarely will an opportunity like this arise, don't miss this one