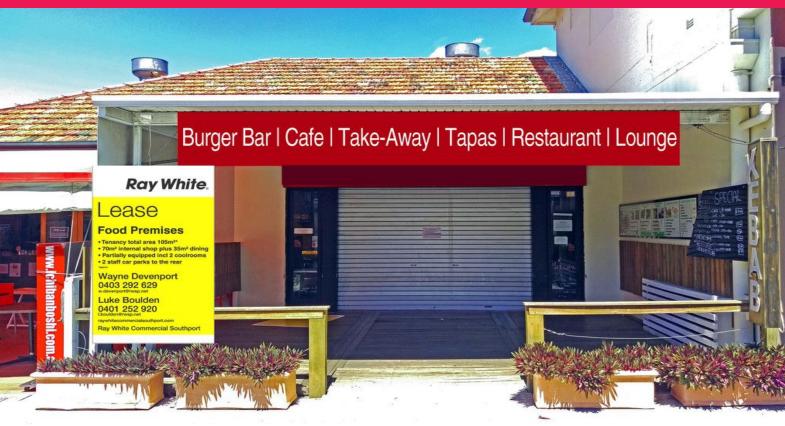

# Ray White.

Retail 2/42 Nerang Street, Southport QLD 4215

### Fitted CBD Takeaway Restaurant

- \* Approximately 70m2\* of fitted internal area with 35m2\* of exclusive use alfresco dining
- \* Ideal for takeaway food outlet or with a few alterations this can be the ideal trendy burger bar/tapas or boutique restaurant
- \* All the hardwork is done with range/exhaust, cool rooms and other fit-out already existing
- \* Landlord is prepared to negotiate to include equipment if required
- \* Optimum exposure to the busy Scarborough Street situated amongst other busy cafes and restaurants
- \* Motivated landlord searches for secure tenant
- \* Rarely will an opportunity like this arise, don't miss this one

\*approx.

Please contac

Retail

FOR LEASE

105sqm