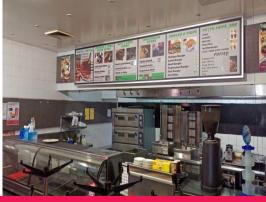

### Fitted CBD Takeaway Restaurant

- \* Approximately 70m2\* of fitted internal area with 35m2\* of exclusive use alfresco dining
- \* Ideal for takeaway food outlet or with a few alterations this can be the ideal trendy burger bar/tapas or boutique restaurant
- \* All the hardwork is done with range/exhaust, cool rooms and other fit-out already existing
- \* Landlord is prepared to negotiate to include equipment if required
- \* Optimum exposure to the busy Scarborough Street situated amongst other busy cafes and restaurants
- \* Motivated landlord searches for secure tenant
- \* Rarely will an opportunity like this arise, don't miss this one