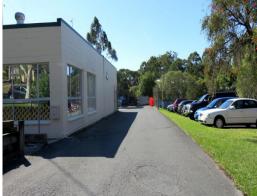

## Clean Span Warehouse With 3 Phase Power

- \* 97m2\* warehouse located close to Ashmore City Shopping Centre
- \* Recently repainted
- \* Epoxy floor finish
- \* Roller door at one end for deliveries
- \* Front glass entry door for possible retail or reception area
- \* Rectangular shaped warehouse
- \* Great location
- \* Great value
- \* Make an offer
- \*approx