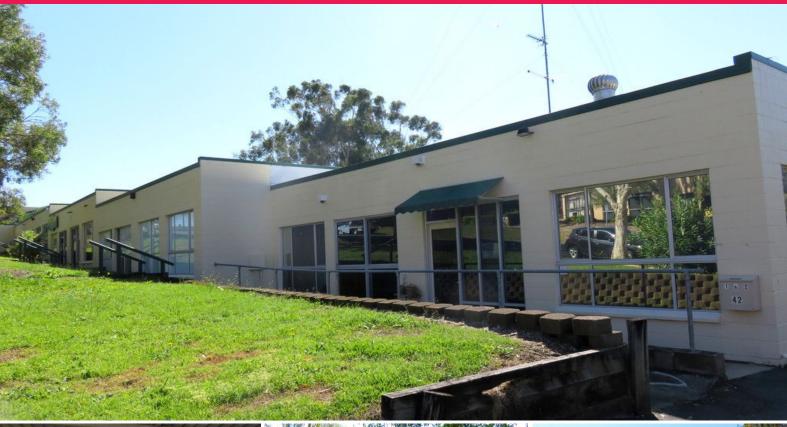

## Clean Span Warehouse With 3 Phase Power

- \* 97m2\* warehouse located close to Ashmore City Shopping Centre
- \* Recently repainted
- \* Epoxy floor finish
- \* Roller door at one end for deliveries
- \* Front glass entry door for possible retail or reception area
- \* Rectangular shaped warehouse
- \* Great location
- \* Great value
- \* Make an offer
- \*approx

Please contact the listing agent for more details by clicking on the link above.

Ray White has not indep

Industrial

FOR SALE

97sqm