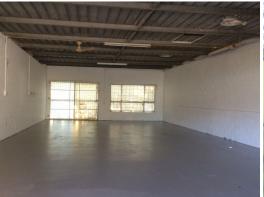

## Clean Span Warehouse With 3 Phase Power

- \* 97m2\* warehouse located close to Ashmore City Shopping Centre
- \* Recently repainted
- \* Epoxy floor finish
- \* Roller door at one end for deliveries
- \* Front glass entry door for possible retail or reception area
- \* Rectangular shaped warehouse
- \* Great location
- \* Great value
- \* Make an offer
- \*approx