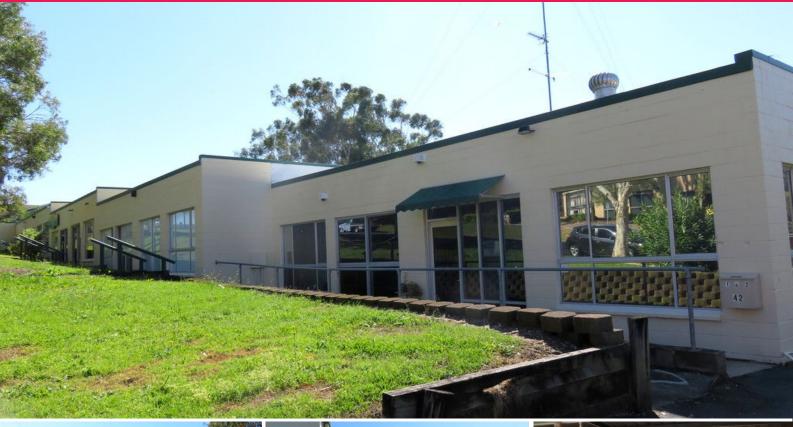

## **Office And Storage Near Ashmore City**

- \* 65m2\* of air conditioned, carpeted offices plus 32m2\* of storage
- \* 97m2\* in total close to Ashmore City Shopping Centre
- \* Recently repainted
- \* Roller door at one end for deliveries
- \* Front glass entry door for possible retail or reception area
- \* Owner needs it gone today bring me an offer