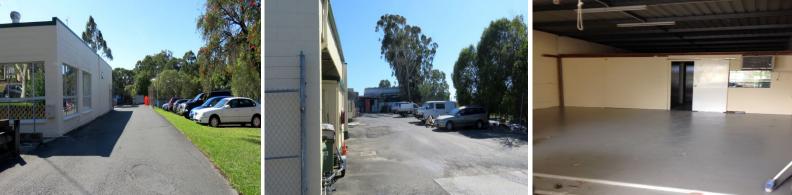

## **Office And Storage Near Ashmore City**

- \* 65m2\* of air conditioned, carpeted offices plus 32m2\* of storage
- \* 97m2\* in total close to Ashmore City Shopping Centre
- \* Recently repainted
- \* Roller door at one end for deliveries
- \* Front glass entry door for possible retail or reception area
- \* Owner needs it gone today bring me an offer