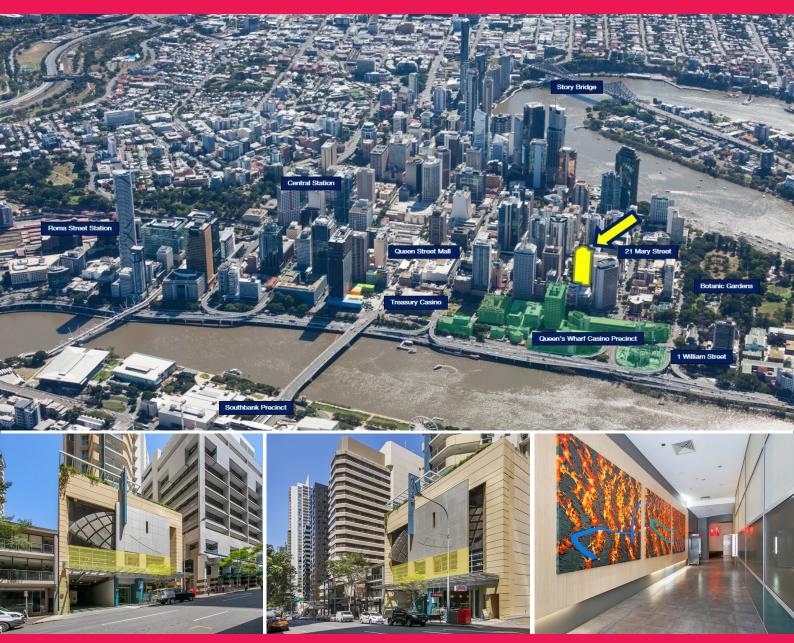

## 2/21 Mary Street, Brisbane QLD 4000

## High quality office space within a rapidly evolving Queens Wharf Casino Precinct

- 21 Mary Street is located within the exciting Queens Wharf Casino Precinct and bordering the Government Precinct of the CBD and attracts a high amount of staff amenity

- The property is located at the George Street end of Mary Street with the City Botanic Gardens, Eagle Street Pier and Queen Street within easy walking distance

- 380sq m fully fitted office floor
- Entire second floor opportunity
- Two exclusive use car bays
- Current gross rent \$1