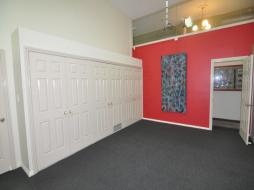

Fully fitted offices of 82 square metres are now available on Level 3 with the relocation of medical user. Level 3 includes common amenities including disabled friendly bathroom and a shower.

The stunning common areas are ideal for entertaining clients and house a private art collection.

Fit out includes 3 individual private offices, high ceilings, built in reception area and a shared meeting room with smart TV by appointment at no extra charge.

The building has lift access to the upper levels and includes green credentials and a building management system