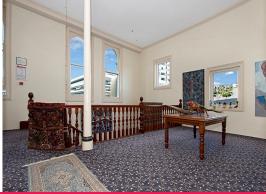

Fully fitted offices of 82 square metres are now available on Level 3 with the relocation of medical user. Level 3 includes common amenities including disabled friendly bathroom and a shower.

The stunning common areas are ideal for entertaining clients and house a private art collection.

Fit out includes 3 individual private offices, high ceilings, built in reception area and a shared meeting room with smart TV by appointment at no extra charge.

The building has lift access to the upper levels and includes green credentials and a building management system