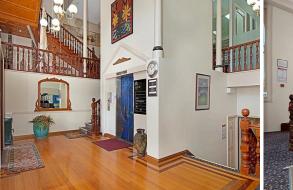

Fully fitted offices of 82 square metres are now available on Level 3 with the relocation of medical user. Level 3 includes common amenities including disabled friendly bathroom and a shower.

The stunning common areas are ideal for entertaining clients and house a private art collection.

Fit out includes 3 individual private offices, high ceilings, built in reception area and a shared meeting room with smart TV by appointment at no extra charge.

The building has lift access to the upper levels and includes green credentials and a building management system