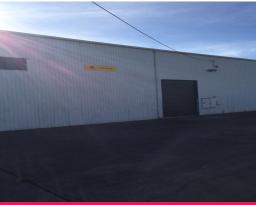

## **KEY CORNER INDUSTRIAL WAREHOUSE - WARANA**

- Ex Couriers Please depot Available end of February 2016
- Excellent location positioned one street back from Nicklin Way
- Floor Area: 845sq m (Warehouse 745sq  $m^*$ , Office 100sq  $m^*$  including toilets etc.)
- Land Area: 1595sq m\*
- Useable Hardstand / on site car parking 700sq m\*
- Functional clear span warehouse area
- Close to new hospital and health precinct
- Multiple roller doors, drive in / out possible
- Secured fencing, Two gate access
- Suit distribution, light manufacturing, storage, construction, sport and recreation (subject to council approval)
- For Lease \$90,000pa + Outgoings + GST Contact marketing agent