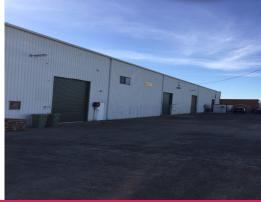

## **KEY CORNER INDUSTRIAL WAREHOUSE - WARANA**

- Ex Couriers Please depot Available end of February 2016
- Excellent location positioned one street back from Nicklin Way
- Floor Area: 845sq m (Warehouse 745sq  $m^*$ , Office 100sq  $m^*$  including toilets etc.)
- Land Area: 1595sq m\*
- Useable Hardstand / on site car parking 700sq m\*
- Functional clear span warehouse area
- Close to new hospital and health precinct
- Multiple roller doors, drive in / out possible
- Secured fencing, Two gate access
- Suit distribution, light manufacturing, storage, construction, sport and recreation (subject to council approval)
- For Lease \$90,000pa + Outgoings + GST Contact marketing agent