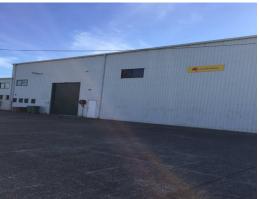

## **KEY CORNER INDUSTRIAL WAREHOUSE - WARANA**

- Ex Couriers Please depot Available end of February 2016
- Excellent location positioned one street back from Nicklin Way
- Floor Area: 845sq m (Warehouse 745sq  $m^*$ , Office 100sq  $m^*$  including toilets etc.)
- Land Area: 1595sq m\*
- Useable Hardstand / on site car parking 700sq m\*
- Functional clear span warehouse area
- Close to new hospital and health precinct
- Multiple roller doors, drive in / out possible
- Secured fencing, Two gate access
- Suit distribution, light manufacturing, storage, construction, sport and recreation (subject to council approval)
- For Lease \$90,000pa + Outgoings + GST Contact marketing agent