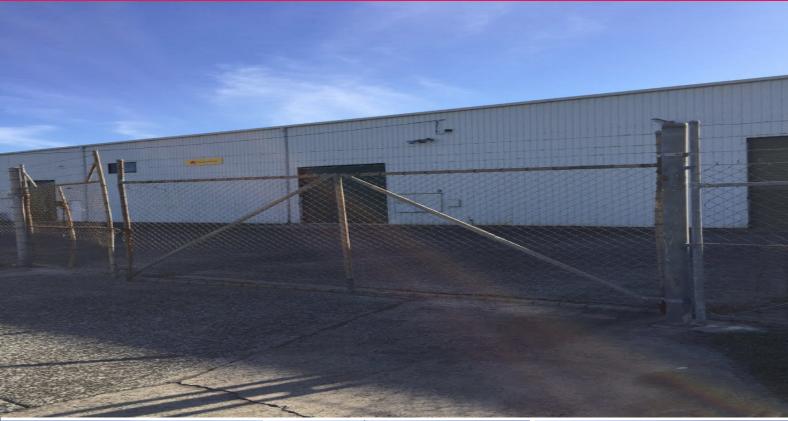

## **KEY CORNER INDUSTRIAL WAREHOUSE - WARANA**

- Ex Couriers Please depot Available end of February 2016
- Excellent location positioned one street back from Nicklin Way
- Floor Area: 845sq m (Warehouse 745sq  $m^*$ , Office 100sq  $m^*$  including toilets etc.)
- Land Area: 1595sq m\*
- Useable Hardstand / on site car parking 700sq m\*
- Functional clear span warehouse area
- Close to new hospital and health precinct
- Multiple roller doors, drive in / out possible
- Secured fencing, Two gate access
- Suit distribution, light manufacturing, storage, construction, sport and recreation (subject to council approval)
- For Lease \$90,000pa + Outgoings + GST Contact marketing agent