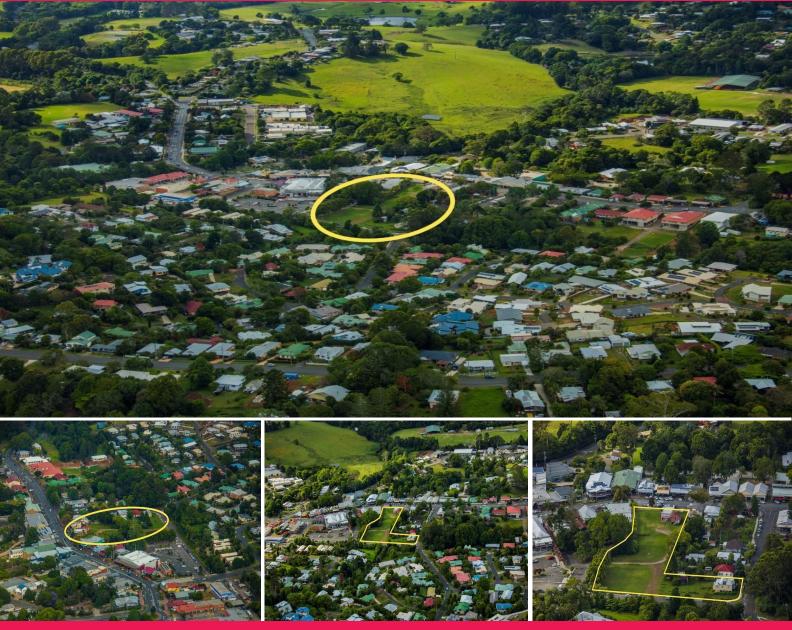

## 40 Maple Street, Maleny QLD 4552

## 5,631sq m outstanding property with development potential

- The property is located in the picturesque township of Maleny in the Sunshine Coast hinterland region

- The property is conveniently located to Sunshine Coast beaches and a short 55 minute drive to the Brisbane International and Domestic Airport and just 30 minutes to the Sunshine Coast Airport

- Land Area: 5,631 square metres
- Outstanding property at 40-46 Maple Street & 8 Fig Street, Maleny

- Flexible ?District Centre? zoning allowing for a wide range of potential uses and developments

- Boasting three street frontage and access
- Multiple lots allowing ease of subdivision or a staged development
- Picturesque renowned tourism destination
- Vendors are ready to meet the market