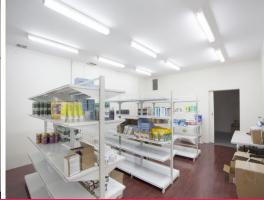

## WAREHOUSE / OFICE / SHOWROOM - VACANT POSSESSION "REDUCED TO SELL"

- Modern warehouse/office in central location
- Total area 330m2 approx.
- Including two level 70m2 approx. office/reception
- Air conditioning throughout whole building, alarm system, data cabling and phone system
- Also including 40m2 approx. mezzanine storage
- Boasting excellent height
- Including 4 allocated car spaces