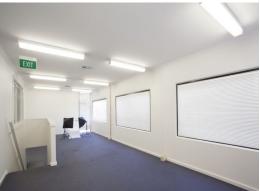

## WAREHOUSE / OFICE / SHOWROOM - VACANT POSSESSION "REDUCED TO SELL"

- Modern warehouse/office in central location
- Total area 330m2 approx.
- Including two level 70m2 approx. office/reception
- Air conditioning throughout whole building, alarm system, data cabling and phone system
- Also including 40m2 approx. mezzanine storage
- Boasting excellent height
- Including 4 allocated car spaces