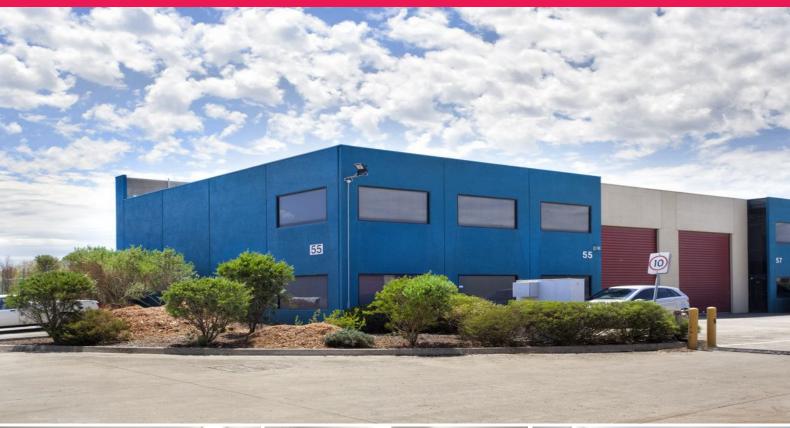

## WAREHOUSE / OFICE / SHOWROOM - VACANT POSSESSION "REDUCED TO SELL"

- Modern warehouse/office in central location
- Total area 330m2 approx.
- Including two level 70m2 approx. office/reception
- Air conditioning throughout whole building, alarm system, data cabling and phone system
- Also including 40m2 approx. mezzanine storage
- Boasting excellent height
- Including 4 allocated car spaces

An excellent opportunity to acquire this corner industrial building. Perfect opportunity for the owner occupier or the astute investor to purchase this well-presented container-high

Industrial

FOR SALE

330sqm