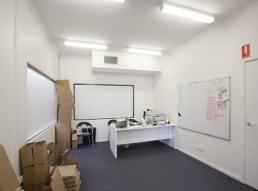

## WAREHOUSE / OFICE / SHOWROOM - VACANT POSSESSION "REDUCED TO SELL"

- Modern warehouse/office in central location
- Total area 330m2 approx.
- Including two level 70m2 approx. office/reception
- Air conditioning throughout whole building, alarm system, data cabling and phone system
- Also including 40m2 approx. mezzanine storage
- Boasting excellent height
- Including 4 allocated car spaces