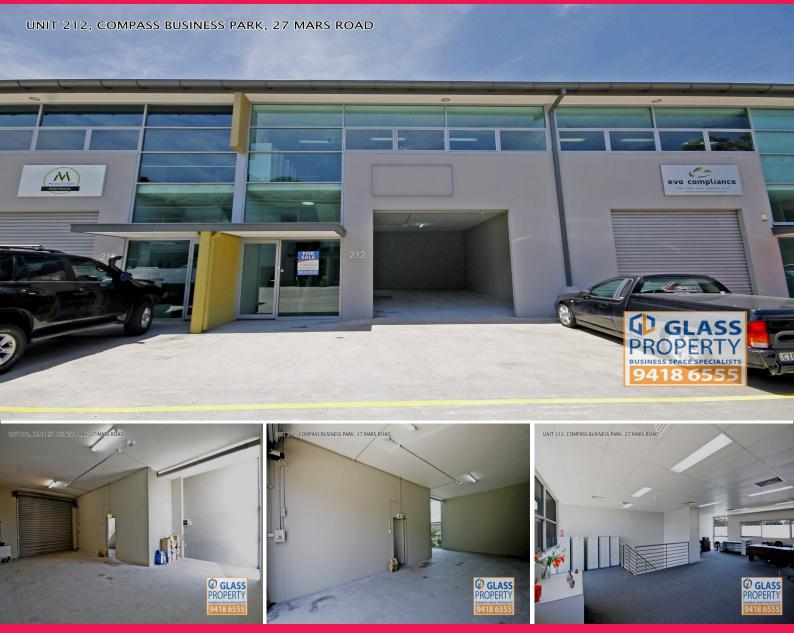

Unit 212 comprises approx 95m2 of quality office space with 95m2 of clear span warehouse. The unit has great natural light to both the warehouse and office space. The unit also has optional high speed internet without delays or huge cost.

This unit has ground floor warehouse with electric roller shutter door. Also on the ground floor is a bathroom and entry foyer. There is a window at the rear of the warehouse that is high off the ground