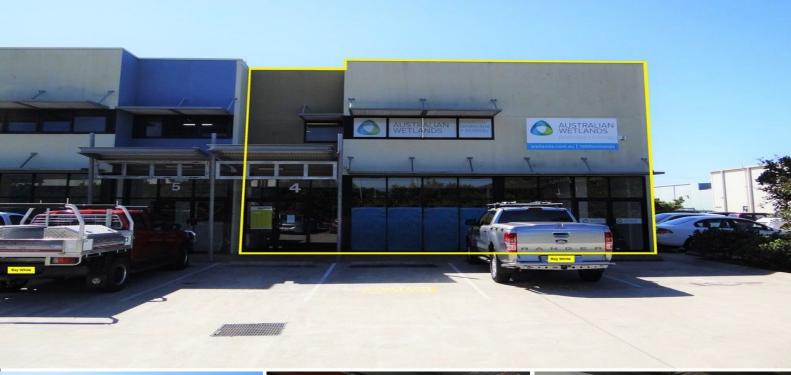

4a/1 Metier Linkway, Birtinya QLD 4575

## **Centrally Located Showroom Opportunity - Birtinya**

Office/ Showroom / Retail for lease, located close to the busy Kawana Way and only minutes away from the Sunshine Coast University Hospital as well as Kawana Home Central.

Ground Floor Area: 171m2\* of Showroom and 20m2\* mezzanine office

- Central location
- Located close to Sunshine Coast University Private Hospital and Kawana Home Central
- Easily accessible from Nicklin way and Kawana Way
- Ducted Air conditioning
- Modern kitchen and toilet facilities
- Commercial carpet throughout