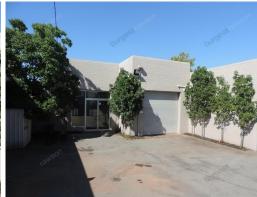

## 23 Brisbane Street, Perth WA 6000

## **Rare Inner City Warehouse Conversion**

- Fully refurbished workshop converted into office space.
- Highly sought after location.
- Four on site car bays.
- Suits a wide range of possible uses\*\*.
- Redevelopment potential\*\*.
- Zoned 'Commercial/Residential RC80'.
- Land area 354sqm\*.
- Building area 170sqm\*.