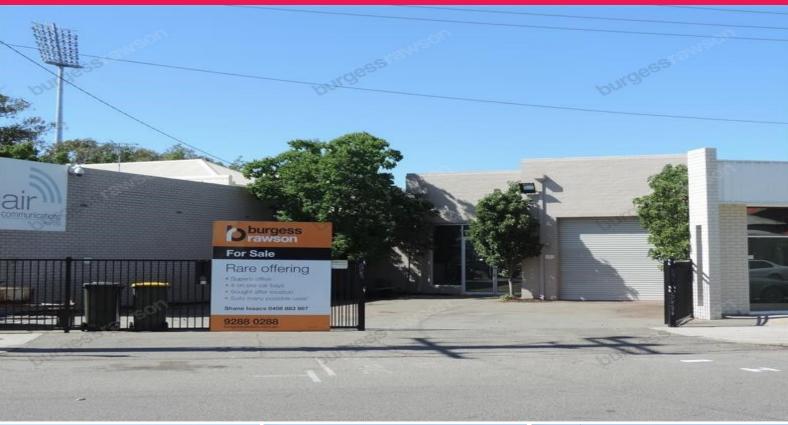

## 23 Brisbane Street, Perth WA 6000

## **Rare Inner City Warehouse Conversion**

- Fully refurbished workshop converted into office space.
- Highly sought after location.
- Four on site car bays.
- Suits a wide range of possible uses\*\*.
- Redevelopment potential\*\*.
- Zoned 'Commercial/Residential RC80'.
- Land area 354sqm\*.
- Building area 170sqm\*.

## Location

Situated in a tightly held location offering easy access to the CBD, Mt Lawley cafe strip, Northbridge entertainment precinct with excellent public transport and ample onsite and street car parking ameni

FOR SALE

170sqm