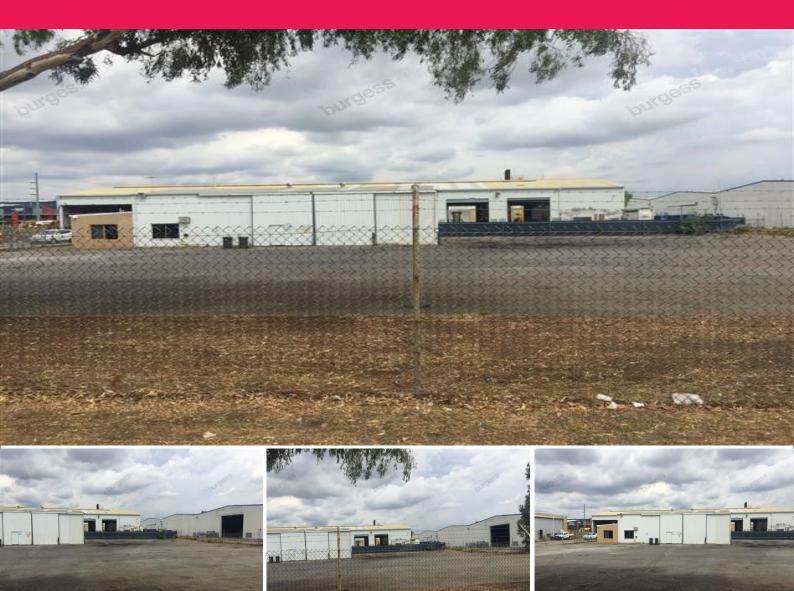

## 337 Treasure Road, Welshpool WA 6106

## Hard to Find Hardstand with Workshop

- Office/Workshop Area 286sqm\*

- Land Area 3,000sqm\*

- Zoned General Industry

- Connected to arterial roads

Asking Rent: \$82,000 pa + outgoings + GST

Prime property in the heart of Welshpool just off Kewdale Road and the eastern transport network. The property is fully bitumen paved with a fully functional workshop of approximately 286sqm.