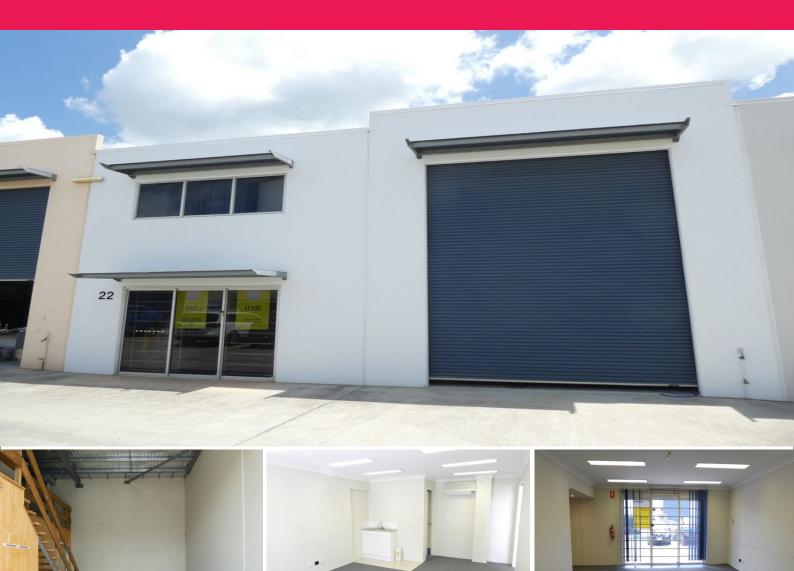

## **Buy Or Lease This Quality Office & Warehouse Unit**

- \* Massive price reduction. Very motivated owner
- \* Asking sale price now only \$195,000 + GST
- \* Asking lease price now only \$1,500 + GST per month. (Rent includes outgoings)
- \* Perfect price and size for your business
- \* 82m2\* on SP174400 plus an extra 36m2\* as bonus mezzanine area
- \* Very neat and tidy throughout office and warehouse area
- \* The unit is east facing which means no hot afternoon sun on front doors
- $^{\star}$  Incl. 60m2  $^{\star}$  of air-conditioned office areas over two levels & data networked
- \* Incl. 46m2\* of high bay warehouse area with insulated ceiling
- \* Incl. 12m2\* of mezzanine storage area with loading gate
- \* Good internal height over 6 metres
- \* Motorised high bay ro