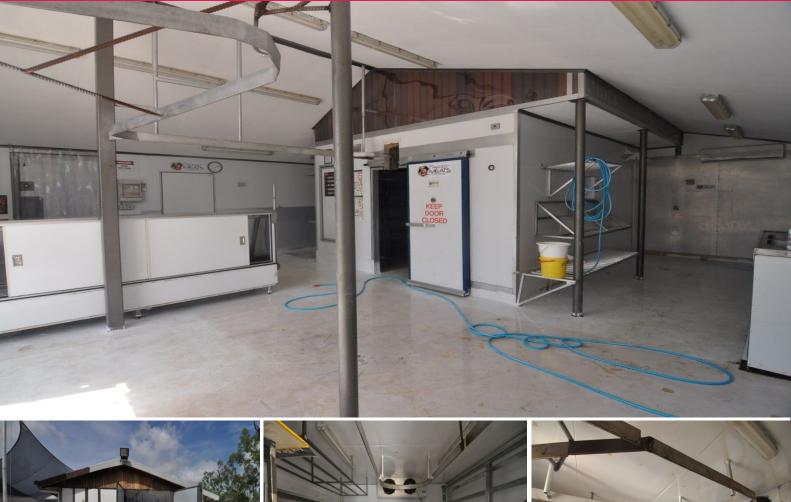

### Commercial Cold Storage Facility

Situated at Oak Valley, this site was previously used as a meat processing plant to breakdown whole bodies for wholesale and retail. The site has approvals in place for food processing but would suit any business requiring cold storage facilities. Includes prep benches, shelving and a 22m2 cold room which can be expanded to 88m2 for pallet storage for the right applicant. Plenty of room on the property to expand to accommodate an office or additional bulk storage.