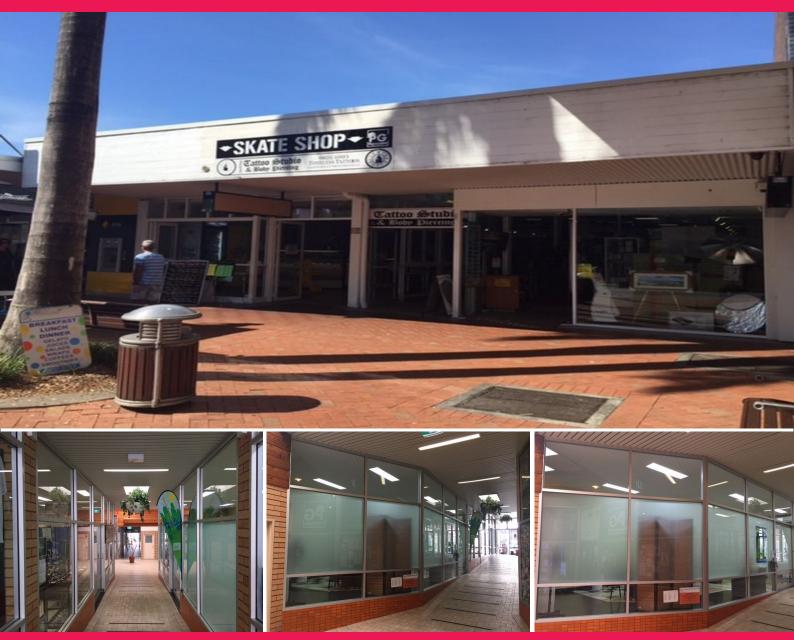

## LJ Hooker Commercial

Shop 4/100 Harbour Drive, Coffs Harbour NSW 2450

## LEASED BY LJ HOOKER COMMERCIAL

Shop 4 is situated in busy 'Monterey Arcade', which fronts Harbour Drive, Coffs Harbour's prime retail trading strip.

Monterey Arcade is positioned opposite the two entrances to Coffs Central retail centre, a popular modernised CBD retail complex.

Kerbside car parking is supplemented by multi-level car parking at nearby Woolworths and Coffs Central car parking stations.

Passing pedestrian traffic is substantial.

This affordable prime retail opportunity enjoys the following features:

- Area 49m2
- Prime retail location
- Centrally positioned within Harbour Drive
- Fully air conditioned
- Suitable for both ret

Retail

FOR LEASE

49sqm