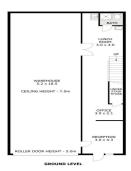

### **Modern Industrial Unit with Fitted Out Office**

Ray White Commercial Northern Corridor Group is pleased to offer 4/10-24 Kabi Circuit, Deception Bay for lease.

- 220m2\* Tilt panel warehouse comprising of 165m2\* ground floor space and 55m2\* of mezzanine office
- Reception, waiting area and office space on ground floor
- Open plan office on the first floor as well as 1 individual office/meeting room above
- Ducted air conditioning
- Internal amenities
- Kitchenette
- On-site parking
- Container height roller door