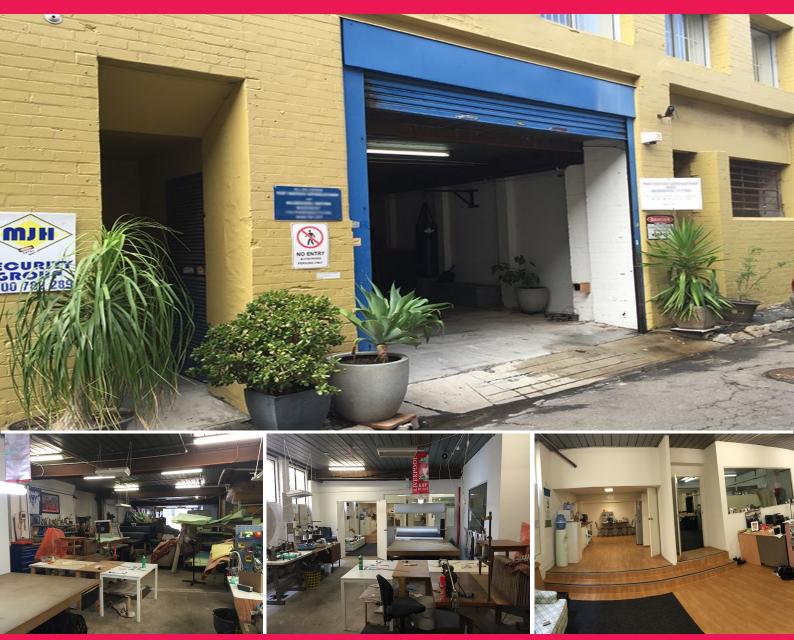

## **EXCELLENT WAREHOUSING AT A BASEMENT PRICE!**

Located on major bus routes it is only minutes from Stanmore Station with direct access to Central Station and Parramatta. Just 5 minutes from the CBD and close to Sydney University and Royal Prince Alfred Hospital. \* Located in the heart of Camperdown

- \* Roller door access off a quiet street.
- \* Warehousing use throughout or utilise existing office space.
- \* Kitchenette, male & female toilets, shower.
- \* Aircondioned office

Perfect for multiple use

Industrial FOR LEASE

540sqm