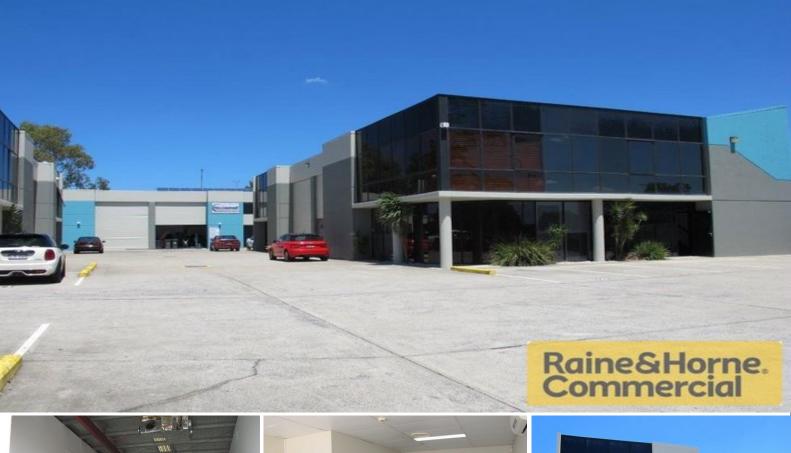

## 4/30 Lensworth Street, Coopers Plains QLD 4108

## Looks Great ... Feels Great

- $^{\ast}$  254sqm Modern tilt panel construction with glass finish
- \* Container height warehouse with electric roller door
- \* Good amenities including kitchenette
- \* Excellent onsite parking and access
- \* Air-conditioned offices plus reception area
- \* Complex presents very well and has corporate appeal
- \* Great value and motivated vendor
- \* Available now

Outgoings - Paid by Tenant

Sale - All offers will be considered

Contact exclusive agent

Industrial FOR LEASE

254sqm

Wayne Newberry 0408 723 023 wayne@rnhcommercial.com.au