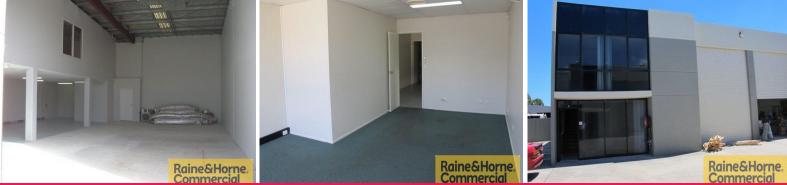

## 4/30 Lensworth Street, Coopers Plains QLD 4108

## Looks Great ... Feels Great

- $^{\ast}$  254sqm Modern tilt panel construction with glass finish
- \* Container height warehouse with electric roller door
- \* Good amenities including kitchenette
- \* Excellent onsite parking and access
- \* Air-conditioned offices plus reception area
- \* Complex presents very well and has corporate appeal
- \* Great value and motivated vendor
- \* Available now

Outgoings - Paid by Tenant

Sale - All offers will be considered

Contact exclusive agent

Industrial FOR LEASE

254sqm

Wayne Newberry 0408 723 023 wayne@rnhcommercial.com.au