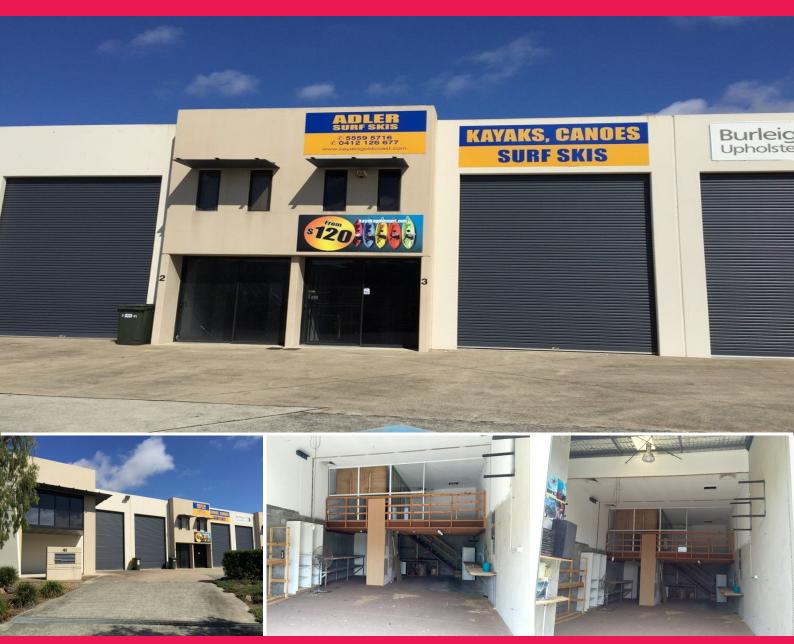

## **TOWNSHIP CONVENIENCE**

This style of factory is highly sought after and rarely available so don't miss out on the opportunity to buy or lease

- \* 107m2 factory/warehouse
- \* Plus 30m2 air conditioned mezzanine office
- \* High roller door
- \* Good street exposure
- \* Phones and data throughout
- \* Excellent location with easy access to M1
- \* Close proximity to a range of cafes and eateries

Industrial

FOR SALE

107sqm

Ray White. Commercial

**Greg Watson** 

0417757442

greg.watson@raywhite.com

Sandra Dobson