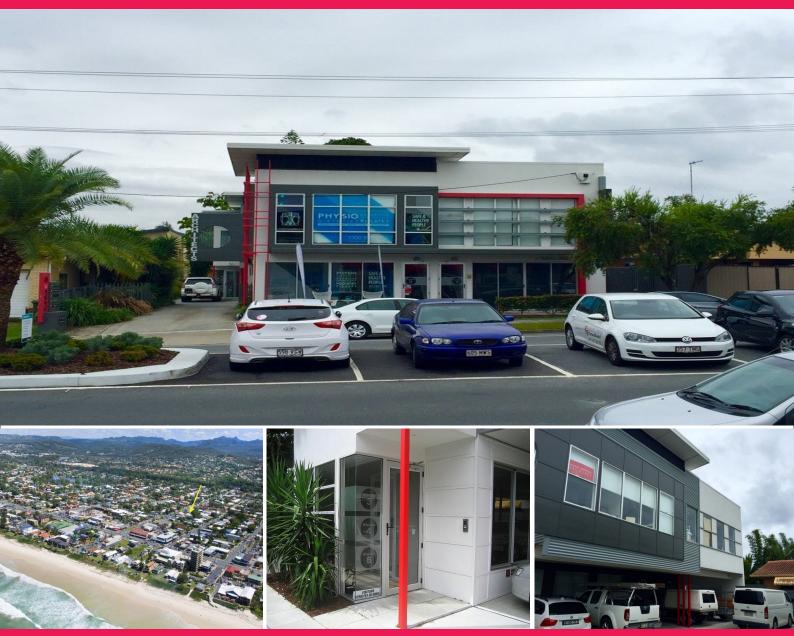

## Palm Beach Office Suite

This 86m2 office suite is part of a modern commercial complex located in the heart of Palm Beach. The property is fitted out complete with kitchenette and air conditioning.

- 86m2 modern office suite
- Currently leased on month by month basis
- Lock up storage area plus undercover car space
- Part of small modern strata complex
- Walk to shops, surf club, restaurants, cafe and beaches.

Modern commercial office space ideally suited to investor or end user.

Offices FOR SALE

86sqm