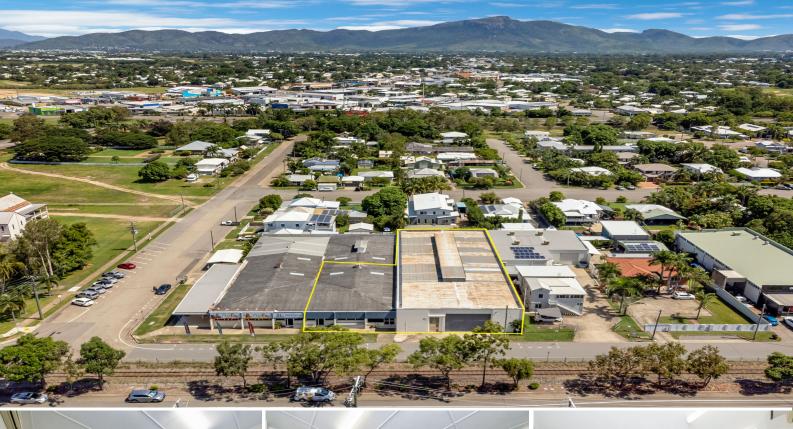

## 5/36-40 Ingham Road, West End QLD 4810

## Fully air conditioned West End commercial space

Located on the fringe of Townsville City, and 200 metres from the new \$60 million Weststate private hospital, this fully air conditioned commercial space would suit a wide variety of users.

Features include:

- ? Ground floor
- ? Currently mainly open plan
- ? Large boardroom
- ? 1 private office
- ? Kitchenette
- ? Common area bathrooms
- ? Air conditioning throughout
- ? Easy on-street parking
- ? Additional adjoining