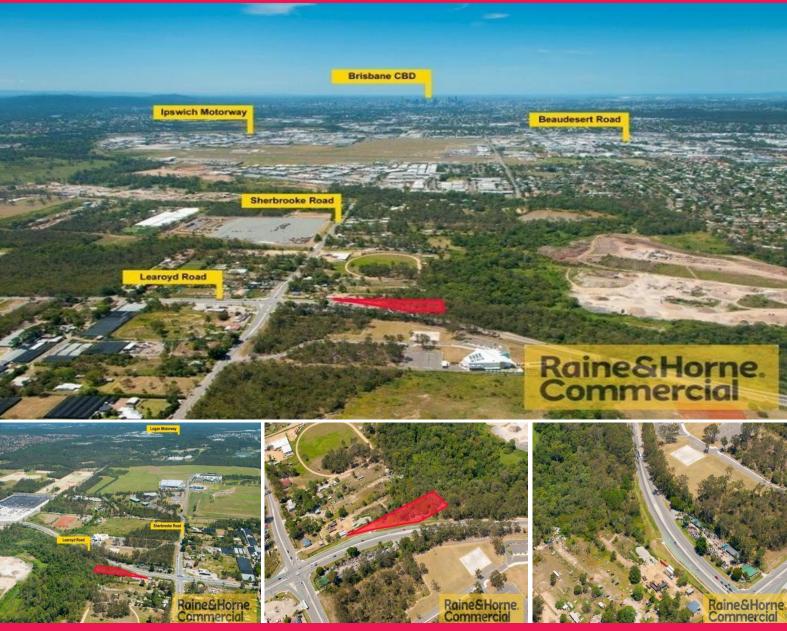

500 Learoyd Road, Willawong QLD 4110

## Rare Acre Site with Huge 138 Metre Main Road Frontage

- \* 4,072sqm site in emerging southside area
- \* Approx. 138 metre frontage to busy Learoyd Road
- \* High amount of daily traffic flow offering excellent exposure
- \* Potential for development (subject to council approval)
- \* Close proximity to the Logan, Centenary & Ipswich Motorways
- \* Willawong undergoing major changes with large scale development taking place
- \* Land parcels of this size rarely come to market this is an opportunity not to be missed