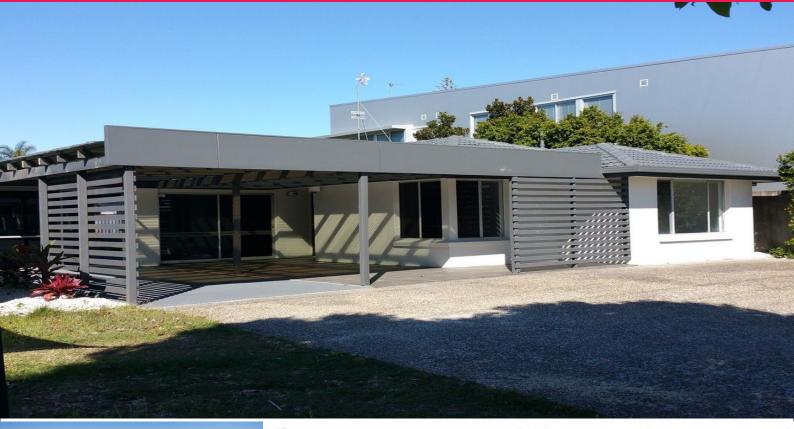

## \$40,560pa Nett - CBD Bundall Freehold

Arguably one of the best commercial locations on the Gold Coast, at the junction of Bermuda St and Ashmore Rd. Surrounded by national operators such as Harvey Norman, Domayne, Masters, JB Hi Fi and Mitre 10.

There is a brand new lease in place and recent GCCC approval for commercial with an annual nett return of 40,560

The building has been tastefully renovated and is currently undergoing an extensive fit out.

The vendors are liquidating their investment portfolio and reserve the right to sell prior to auction. Call today

Retail FOR SALE

506sqm

Adam Young 0424 191 252 a.young@rwsp.net