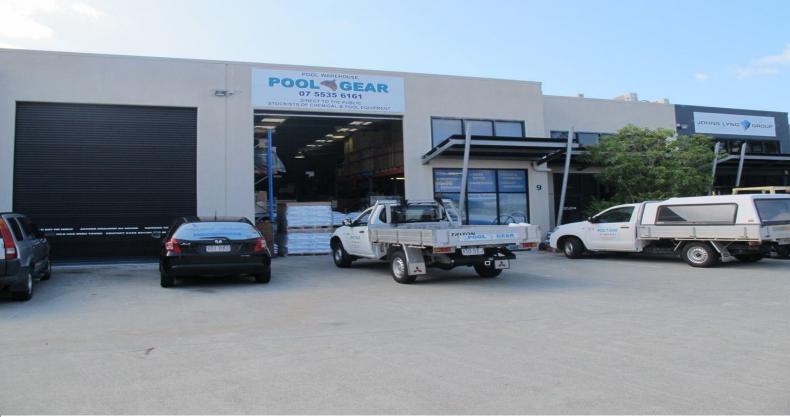

## **Tenanted Investment? Burleigh Heads**

Situated in a busy complex, within the centre of Burleigh Heads, the property offers:

- Size: 166m2

- Annual Income: \$36,000 + GST (Inc Outgoings)

- Lease Term: New 3 year lease

- Options: 5 + 5 years

Located on West Burleigh Road, a few hundred meters from the Gold Coast Highway, the beach and all major services ? the property is well positioned for growth.

Industrial FOR SALE

166sqm

Ray White. Commercial

**Adam Grbcic** 

0404 087 772 adam.grbcic@raywhite.com

**Tony Grbcic** 

0407 968 667 tony.grbcic@raywhite.com