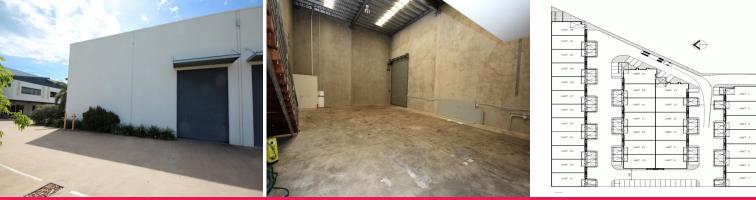

Unit 20 consists of:

- 40m2 mezzanine open plan office
- 6m high clearspan warehouse
- Rear to warehouse access via large electric roller door
- full security system with cameras
- Corner site within complex