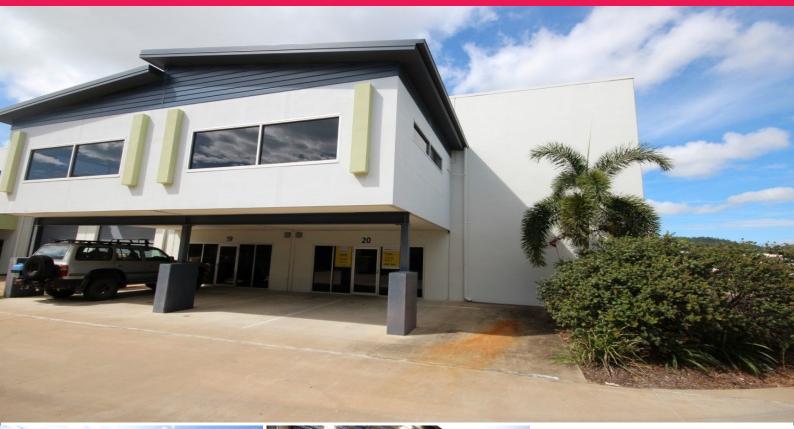

## **End Unit for Easy Access**

Unit 20/585 Ingham Road, Linear Industrial Park, is a modern 32 unit warehouse facility.

The industrial park features premium quality fit outs and low maintenance structures.

Unit 20 consists of:

- 40m2 mezzanine open plan office
- 6m high clearspan warehouse
- Rear to warehouse access via large electric roller door
- full security system with cameras
- Corner site within complex