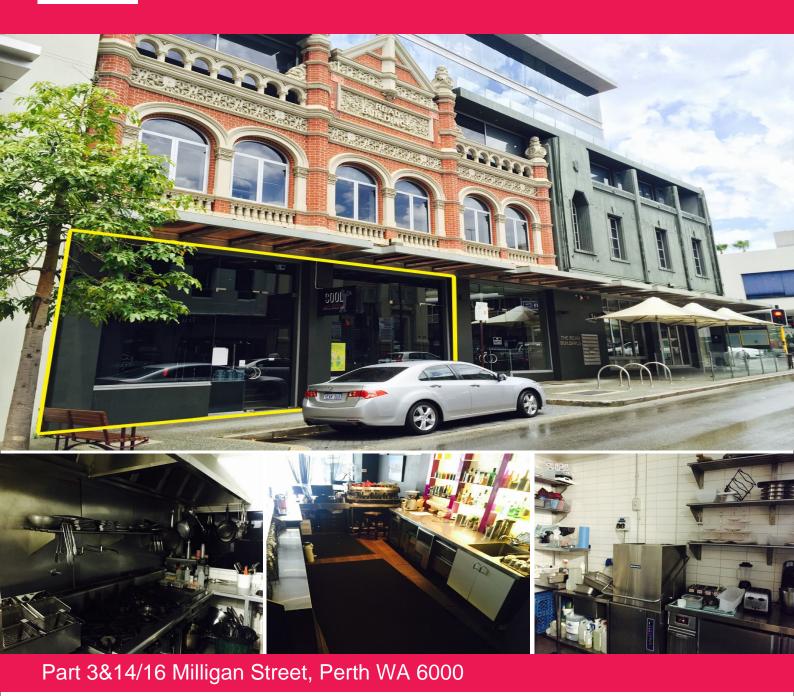

## Restaurant/Retail space for lease in prime CBD location

Ray White Commercial (WA) is pleased to present this ground level retail/restaurant space for lease at the corner of Milligan Street and Hay Street. Ideal for restaurant/cafe/bar as there is already a liquor license in place.

Features • Restaurant/Caf?/bar/Retail • Can be split, areas from 57sqm - 157sqm • Liquor Licence in Place • Grease Trap and Exhaust • Up to 2 Car Bays Available at \$500 per bay per calendar month

For further information, please call; M:0421 622 777 E:stephe Retail FOR LEASE