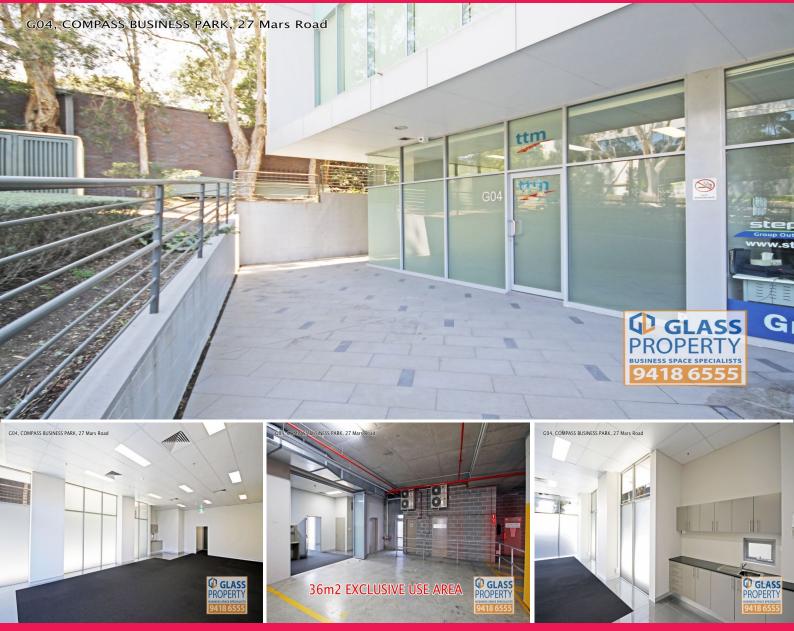

Suite G04 is a single level spaces offering a flexible mix of showroom, office and storage, with direct pedestrian access from Mars Road and truck access from a discreet rear driveway.

The suite has a self-contained air conditioning system, bathroom and a great kitchen. The suite has abundant natu